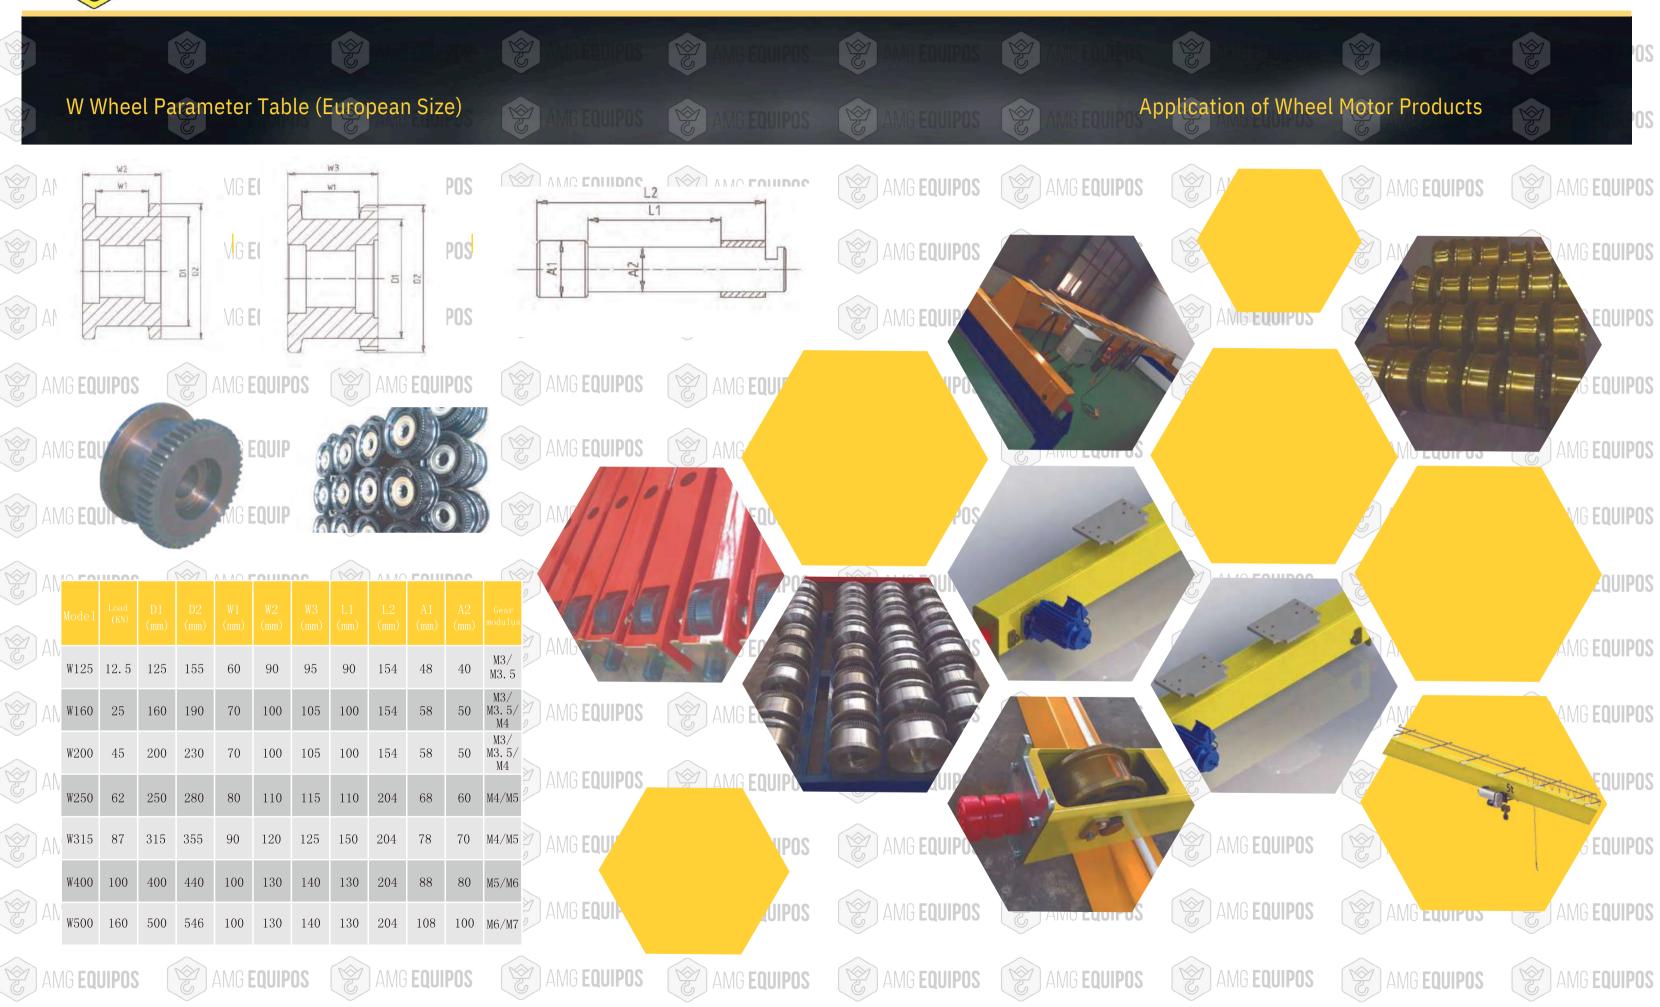

1000 | 75   | 1700~3000 | 12~45  | M4 |     | 20 | 16 EQUIPOS |
| 0        | 200               | 1000 | 1100 | 85   | 1700~3000 | 6~22.5 | M4 |     | 20 |            |
| 0        | 200               | 900  | 1100 | 85   | 2000~3400 | 9~22.5 | M4 |     |    |            |
| 0        | 315               | 1500 | 1200 | 95   | 2000~3400 | 6~15   | M4 | 405 | 15 |            |
| 0        | 400               | 2500 | 1200 | 105  | 2000~3400 | 4.5~11 | M4 |     |    |            |
| 0        | 400               | 1200 | 1400 | 105  | 2000~3400 | 6~22.5 | M4 |     | 20 | 1G EQUIPOS |
| 0        | 400               | 2000 | 1400 | 105  | 2000~3400 | 7~18   | M4 |     | 20 |            |
| ~        |                   |      |      |      |           |        |    | · · | ~  |            |