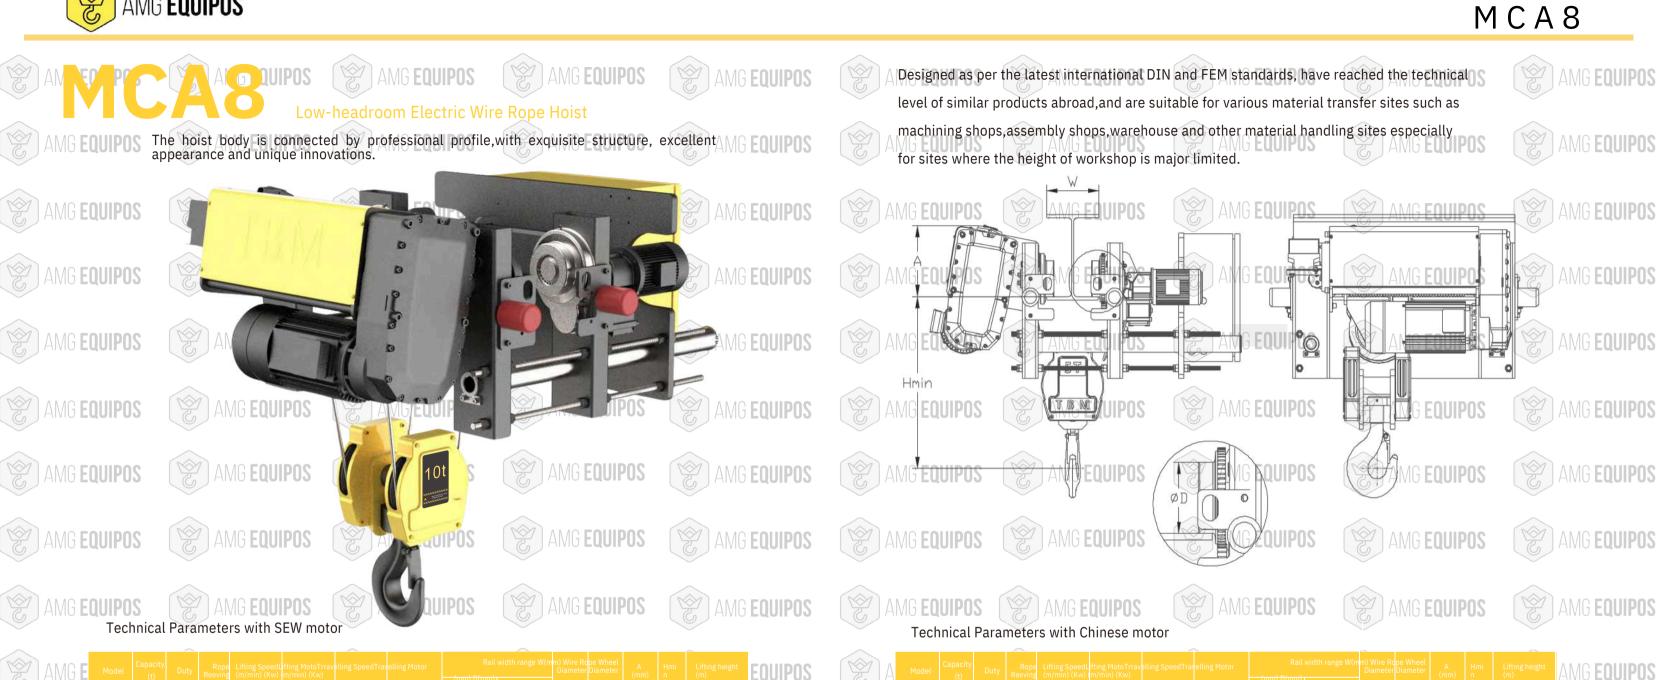

# AMG EQUIPOS

|             | AMG E |            |       |    |     |        | ifting MotoTrrav |       | elling Motor      |         |         |    |     |      |     |                                | EQUIPOS   |
|-------------|-------|------------|-------|----|-----|--------|------------------|-------|-------------------|---------|---------|----|-----|------|-----|--------------------------------|-----------|
| C           |       |            |       |    |     |        |                  |       |                   |         |         |    |     |      |     |                                |           |
|             |       |            | 1     | M7 | 2/1 | 10/1.6 |                  |       |                   |         |         |    |     |      |     |                                |           |
| AN          |       |            | 1. 25 | M6 | 2/1 | 10/1.6 | 3.6/0.55         | 20/5  | 2*<br>0. 37/0. 1  | 100~180 | 100~400 |    |     |      | 600 | 00 12/18/24/30                 |           |
|             |       | MCA8-2D    | 1.6   | M5 | 2/1 | 10/1.6 |                  |       |                   |         |         | 7  | 100 | 220  |     |                                | FOUIDOC   |
|             | AMG E | 1110/10/20 | 2     | M7 | 4/1 | 5/0.8  |                  |       |                   |         |         |    |     | 220  |     |                                | 6/9/12/15 |
|             |       |            | 2.5   | M6 | 4/1 | 5/0.8  |                  |       |                   |         |         |    |     |      | 510 | 6/9/12/15                      |           |
|             |       |            | 3. 2  | M5 | 4/1 | 5/0.8  |                  |       |                   |         |         |    |     |      |     |                                |           |
|             |       |            | 2     | M6 | 2/1 | 10/1.6 | 6.1/0.9          | 20/5  | 2*<br>0. 37/0. 1  |         |         |    |     |      |     |                                |           |
| $(\otimes)$ | AMG E |            | 2.5   | M5 | 2/1 | 10/1.6 |                  |       |                   |         | 110~460 |    |     |      | 700 | <sup>12/18/24/30</sup> EQUIPOS |           |
| C           | AIVIU |            | 3. 2  | M4 | 2/1 | 10/1.6 |                  |       |                   | 440~400 |         | 0  | 105 | 0.40 |     |                                | LUUITUS   |
| $\sim$      |       | MCA8-3D    | 4     | M6 | 4/1 | 5/0.8  |                  |       |                   | 110~180 |         | 9  | 125 | 249  |     |                                |           |
|             |       |            | 5     | M5 | 4/1 | 5/0.8  |                  |       |                   |         |         |    |     |      | 600 | 6/9/12/15                      | 15        |
| $(\otimes)$ | AMG E |            | 6. 3  | M4 | 4/1 | 5/0.8  |                  |       |                   |         |         |    |     |      |     | ГОШГ                           |           |
| J           |       |            | 4     | M6 | 2/1 | 10/1.6 | 11 /1 0          |       | 2*                |         |         |    |     |      |     |                                | EQUIPOS   |
|             |       |            | 5     | M5 | 2/1 | 10/1.6 | 11/1.8           |       | 2*<br>0. 37/0. 1  |         |         |    |     |      | 900 | 12/18/24/30                    |           |
|             |       | MCA8-4D    | 6. 3  | M4 | 2/1 | 10/1.6 | 12.5/1.9         | 20/5  | 0. 37/ 0. 1       | 120~180 | 120~460 | 13 | 150 | 336  |     |                                |           |
|             |       |            | 8     | M6 | 4/1 | 5/0.8  | 9. 5/1. 5        | 20/ 5 | 2*                | 120 100 | 120 400 | 13 | 150 |      |     |                                |           |
| VY I        | AMG E |            | 10    | M5 | 4/1 | 5/0.8  |                  |       | 2*<br>0. 75∕0. 18 |         |         |    |     |      | 800 | 6/9/12/15                      | EQUIPOS   |
| C           |       |            | 12.5  | M4 | 4/1 | 5/0.8  | 12. 5/ 1. 9      |       | 0.70/0.10         |         |         |    |     |      |     |                                |           |
| <u> </u>    |       | Nata 1     |       |    |     |        |                  | -     |                   |         |         |    |     |      |     |                                |           |

Note: Inverter motor is for optional for lifting motor and travelling motor

Note: Inverter motor is for optional for lifting motor and travelling motor

| ravelling Motor |                   |                      |         |    |     |     |     | Lifting height<br>(m) | AMG EQUIPOS        |  |
|-----------------|-------------------|----------------------|---------|----|-----|-----|-----|-----------------------|--------------------|--|
|                 |                   | (mm) D(mm)<br>I Beam |         |    |     |     |     | (,                    |                    |  |
|                 | 2*                | 100 <sup>~</sup> 180 | 100~400 | 7  | 100 | 220 | 600 | 12/18/24/30           |                    |  |
|                 | 0. 37/0. 1        | 100 180              | 100 400 | ,  | 100 | 220 | 510 | 6/9/12/15             | AMG EQUIPOS        |  |
|                 | 2*                | 110~180              | 110~460 | 9  | 125 | 249 | 700 | 12/18/24/30           | AMG <b>Equipos</b> |  |
|                 | 0. 37/0. 1        | 110 180              | 110 400 | 9  | 125 | 249 | 600 | 6/9/12/15             | AMG EQUIPOS        |  |
|                 | 2*<br>0. 37/0. 1  | 120~180              | 120~460 | 13 | 150 | 336 | 900 | 12/18/24/30           |                    |  |
|                 | 2*<br>0. 75/0. 18 | 120 100              | 120 400 | 15 | 100 | 550 | 800 | 6/9/12/15             | AMG <b>Equipos</b> |  |