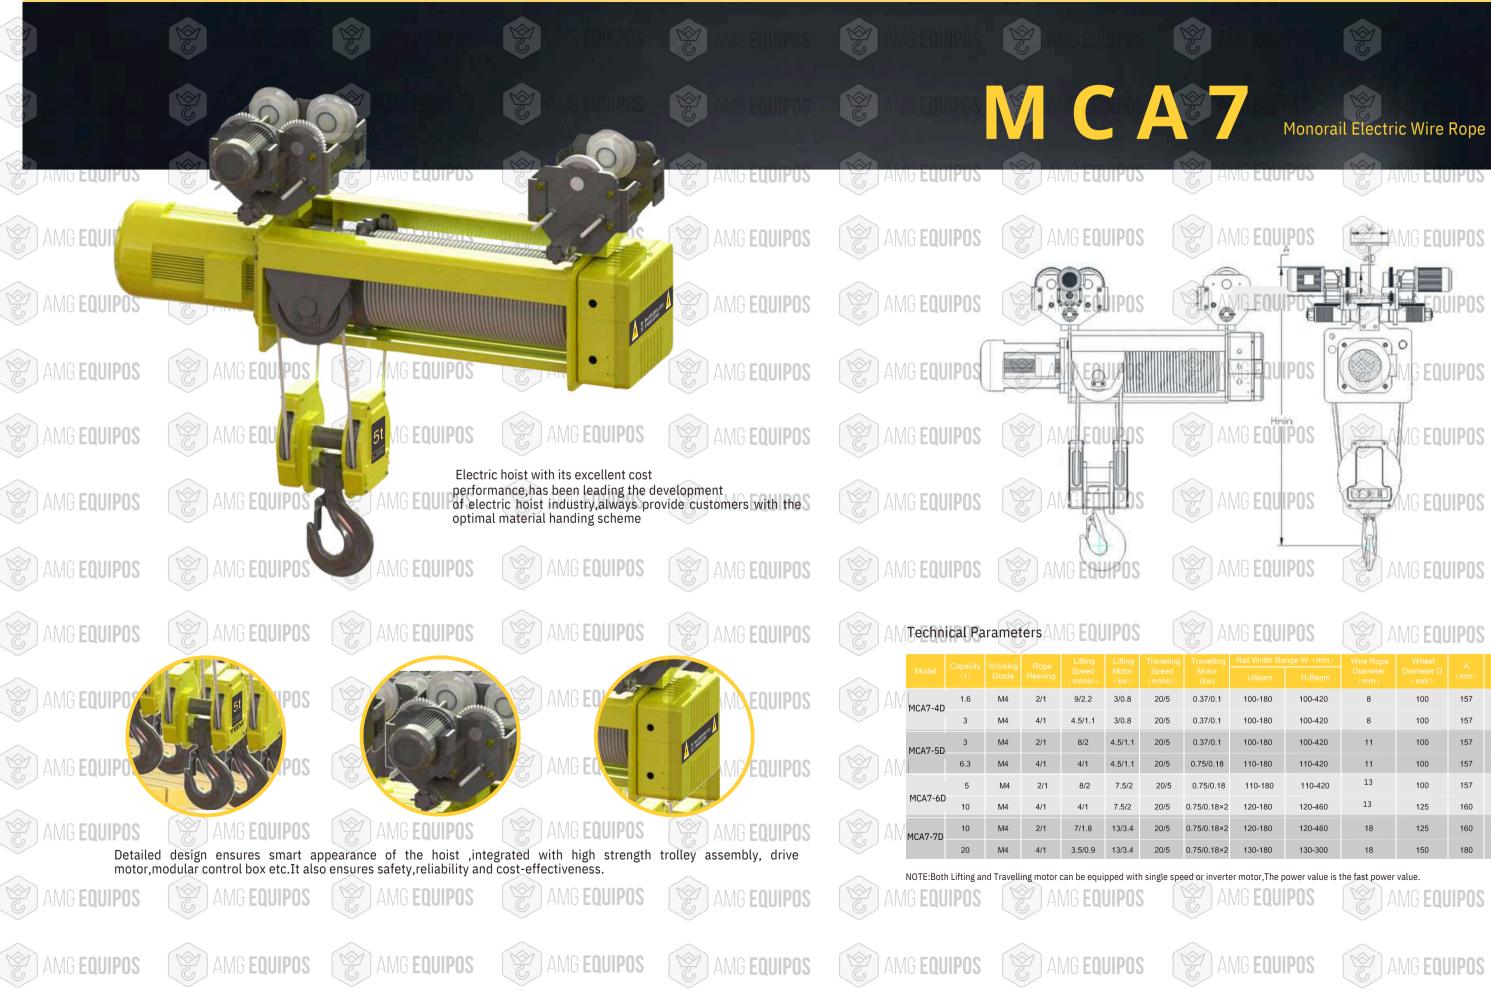

# AMG EQUIPOS

|             | AMG E |            |       |    |     |        | ifting MotoTrrav |       | elling Motor      |         |         |    |     |      |     |                                | EQUIPOS   |
|-------------|-------|------------|-------|----|-----|--------|------------------|-------|-------------------|---------|---------|----|-----|------|-----|--------------------------------|-----------|
| C           |       |            |       |    |     |        |                  |       |                   |         |         |    |     |      |     |                                |           |
|             |       |            | 1     | M7 | 2/1 | 10/1.6 |                  |       |                   |         |         |    |     |      |     |                                |           |
| AN          |       |            | 1. 25 | M6 | 2/1 | 10/1.6 | 3.6/0.55         | 20/5  | 2*<br>0. 37/0. 1  | 100~180 | 100~400 |    |     |      | 600 | 00 12/18/24/30                 |           |
|             |       | MCA8-2D    | 1.6   | M5 | 2/1 | 10/1.6 |                  |       |                   |         |         | 7  | 100 | 220  |     |                                | FOUIDOC   |
|             | AMG E | 1110/10/20 | 2     | M7 | 4/1 | 5/0.8  |                  |       |                   |         |         |    |     | 220  |     |                                | 6/9/12/15 |
|             |       |            | 2.5   | M6 | 4/1 | 5/0.8  |                  |       |                   |         |         |    |     |      | 510 | 6/9/12/15                      |           |
|             |       |            | 3. 2  | M5 | 4/1 | 5/0.8  |                  |       |                   |         |         |    |     |      |     |                                |           |
|             |       |            | 2     | M6 | 2/1 | 10/1.6 | 6.1/0.9          | 20/5  | 2*<br>0. 37/0. 1  |         |         |    |     |      |     |                                |           |
| $(\otimes)$ | AMG E |            | 2.5   | M5 | 2/1 | 10/1.6 |                  |       |                   |         | 110~460 |    |     |      | 700 | <sup>12/18/24/30</sup> EQUIPOS |           |
| C           | AIVIU |            | 3. 2  | M4 | 2/1 | 10/1.6 |                  |       |                   | 440~400 |         | 0  | 105 | 0.40 |     |                                | LUUITUS   |
| $\sim$      |       | MCA8-3D    | 4     | M6 | 4/1 | 5/0.8  |                  |       |                   | 110~180 |         | 9  | 125 | 249  |     |                                |           |
|             |       |            | 5     | M5 | 4/1 | 5/0.8  |                  |       |                   |         |         |    |     |      | 600 | 6/9/12/15                      | 15        |
| $(\otimes)$ | AMG E |            | 6. 3  | M4 | 4/1 | 5/0.8  |                  |       |                   |         |         |    |     |      |     | ГОШГ                           |           |
| J           |       |            | 4     | M6 | 2/1 | 10/1.6 | 11 /1 0          |       | 2*                |         |         |    |     |      |     |                                | EQUIPOS   |
|             |       |            | 5     | M5 | 2/1 | 10/1.6 | 11/1.8           |       | 2*<br>0. 37/0. 1  |         |         |    |     |      | 900 | 12/18/24/30                    |           |
|             |       | MCA8-4D    | 6. 3  | M4 | 2/1 | 10/1.6 | 12.5/1.9         | 20/5  | 0. 37/ 0. 1       | 120~180 | 120~460 | 13 | 150 | 336  |     |                                |           |
|             |       |            | 8     | M6 | 4/1 | 5/0.8  | 9. 5/1. 5        | 20/ 5 | 2*                | 120 100 | 120 400 | 13 | 150 |      |     |                                |           |
| VY I        | AMG E |            | 10    | M5 | 4/1 | 5/0.8  |                  |       | 2*<br>0. 75∕0. 18 |         |         |    |     |      | 800 | 6/9/12/15                      | EQUIPOS   |
| C           |       |            | 12.5  | M4 | 4/1 | 5/0.8  | 12. 5/ 1. 9      |       | 0.70/0.10         |         |         |    |     |      |     |                                |           |
| <u> </u>    |       | Nata 1     |       |    |     |        |                  | -     |                   |         |         |    |     |      |     |                                |           |

Note: Inverter motor is for optional for lifting motor and travelling motor

Note: Inverter motor is for optional for lifting motor and travelling motor

| ravelling Motor |                   |                      |         |    |     |     |     | Lifting height<br>(m) | AMG EQUIPOS        |  |
|-----------------|-------------------|----------------------|---------|----|-----|-----|-----|-----------------------|--------------------|--|
|                 |                   | (mm) D(mm)<br>I Beam |         |    |     |     |     | (,                    |                    |  |
|                 | 2*                | 100 <sup>~</sup> 180 | 100~400 | 7  | 100 | 220 | 600 | 12/18/24/30           |                    |  |
|                 | 0. 37/0. 1        | 100 180              | 100 400 | ,  | 100 | 220 | 510 | 6/9/12/15             | AMG EQUIPOS        |  |
|                 | 2*                | 110~180              | 110~460 | 9  | 125 | 249 | 700 | 12/18/24/30           | AMG <b>Equipos</b> |  |
|                 | 0. 37/0. 1        | 110 180              | 110 400 | 9  | 125 | 249 | 600 | 6/9/12/15             | AMG EQUIPOS        |  |
|                 | 2*<br>0. 37/0. 1  | 120~180              | 120~460 | 13 | 150 | 336 | 900 | 12/18/24/30           |                    |  |
|                 | 2*<br>0. 75/0. 18 | 120 100              | 120 400 | 15 | 100 | 550 | 800 | 6/9/12/15             | AMG <b>Equipos</b> |  |