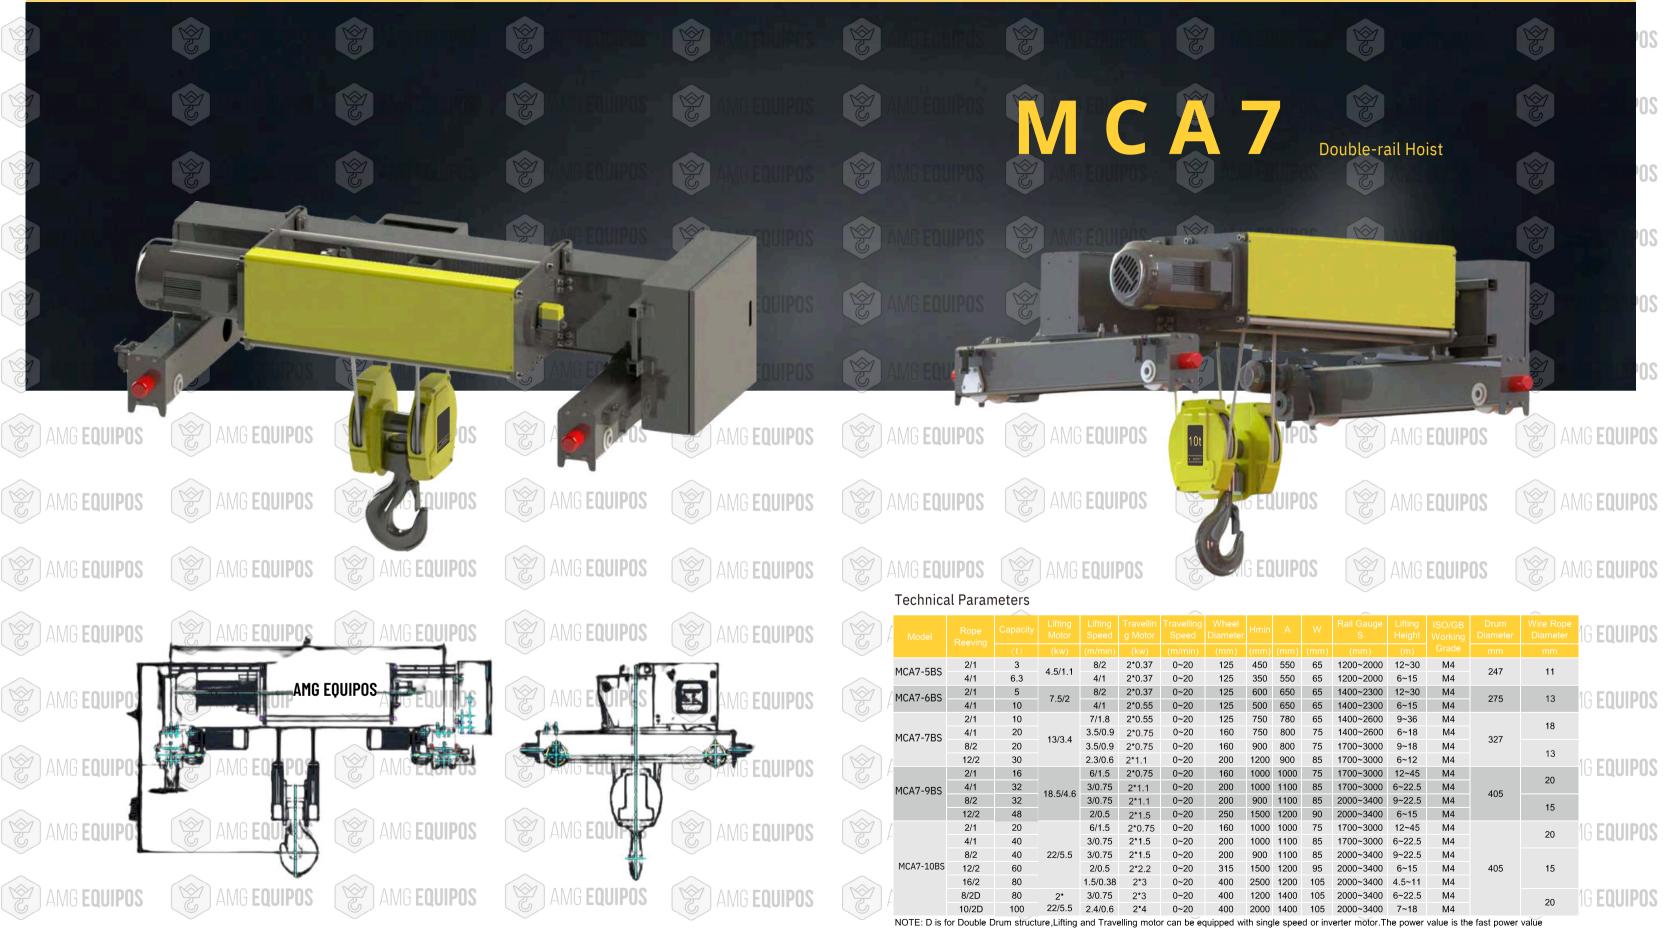

| 9/12/18/24/30 | G EQUIPOS |  |  |
| 0.37/0.1    | 100-180 | 100-420 | 8    | 100  | 157 | 1000          | 6/9/12/15     |           |  |  |
| 0.37/0.1    | 100-180 | 100-420 | 11   | 100  | 157 | 1200          | 9/12/18/24/30 |           |  |  |
| 0.75/0.18   | 110-180 | 110-420 | 11   | 100  | 157 | 1100          | 6/9/12/15     | G EQUIPOS |  |  |
| 0.75/0.18   | 110-180 | 110-420 | 13   | 100  | 157 | 1300          | 9/12/18/24/30 |           |  |  |
| 0.75/0.18×2 | 120-180 | 120-460 | 13   | 125  | 160 | 1300          | 6/9/12/15     |           |  |  |
| 0.75/0.18×2 | 120-180 | 120-460 | 18   | 125  | 160 | 1450          | 9/12/18/24/30 | G EOUIPOS |  |  |
| 0.75/0.18×2 | 130-180 | 130-300 | 18   | 150  | 180 | 1400          | 6/9/12/15     |           |  |  |



AMG EQUIPOS





| $\frown$ |                   |      |      |      | ~         |        |    |     | -  |            |
|----------|-------------------|------|------|------|-----------|--------|----|-----|----|------------|
|          | Wheel<br>Diameter | Hmin |      |      |           |        |    |     |    | 1G EQUIPOS |
| in)      | (mm)              | (mm) | (mm) | (mm) | (mm)      |        |    |     |    |            |
| 0        | 125               | 450  | 550  | 65   | 1200~2000 | 12~30  | M4 | 247 | 11 |            |
| 0        | 125               | 350  | 550  | 65   | 1200~2000 | 6~15   | M4 | 247 | 11 |            |
| 0        | 125               | 600  | 650  | 65   | 1400~2300 | 12~30  | M4 | 275 | 13 | 1G EQUIPOS |
| 0        | 125               | 500  | 650  | 65   | 1400~2300 | 6~15