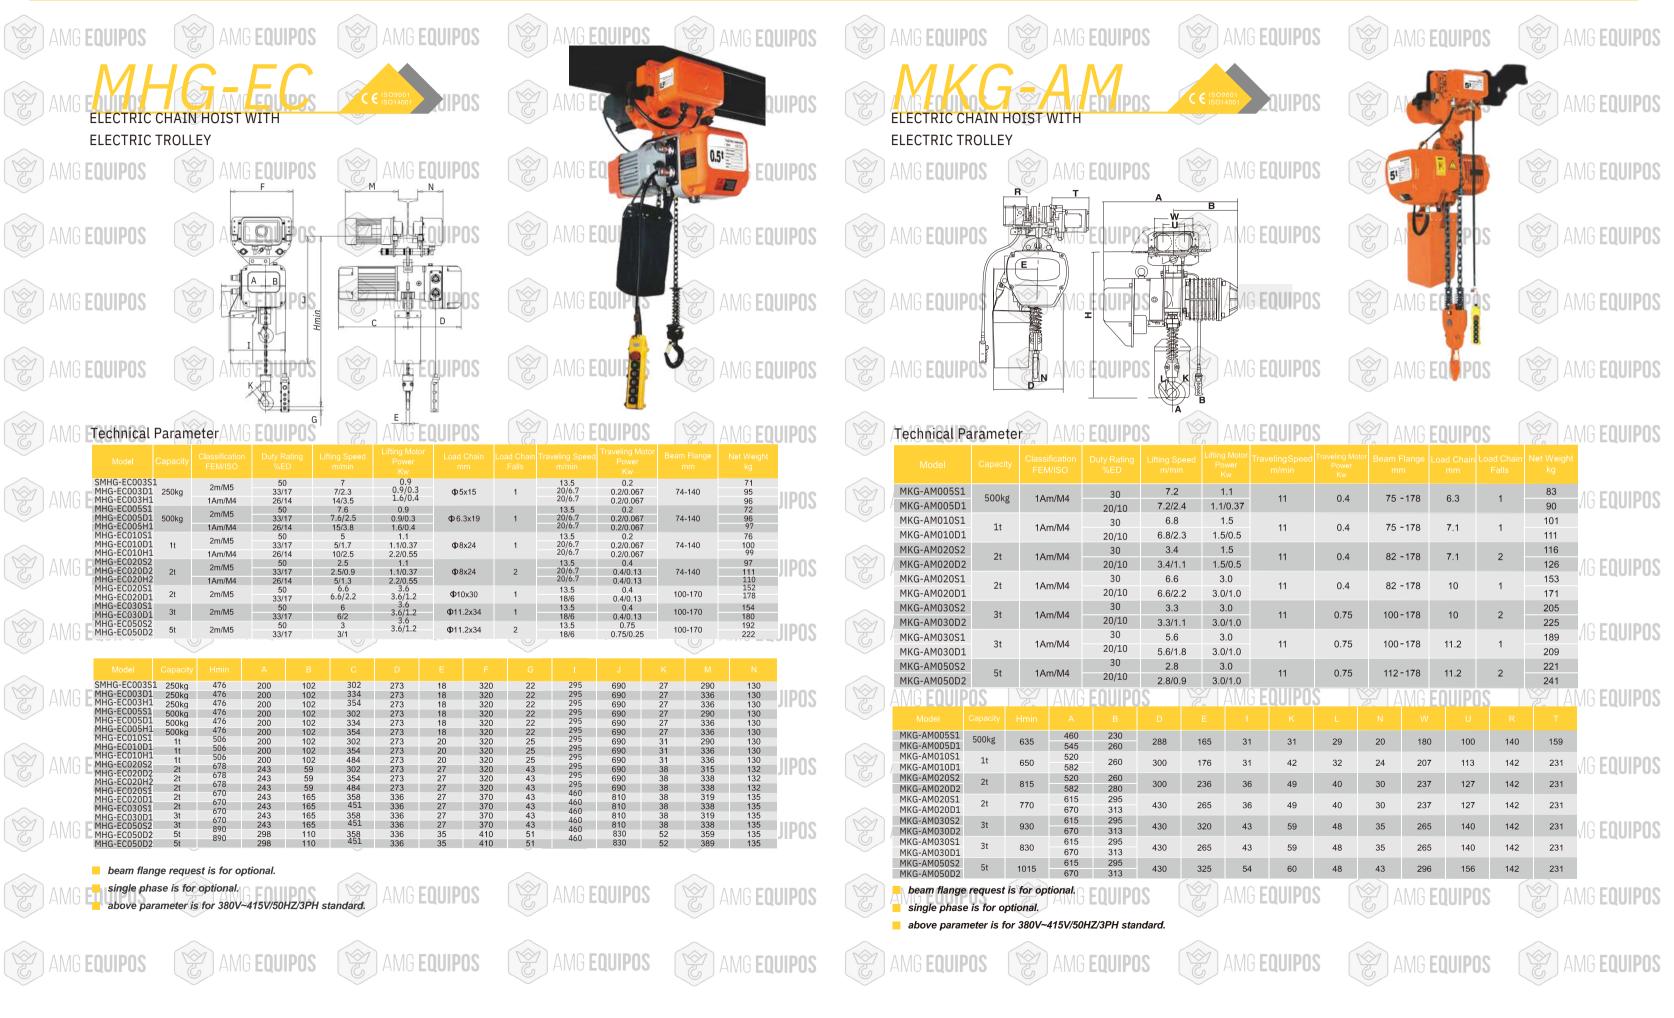

00 | 1000 | 75   | 1700~3000 | 12~45  | M4 |     | 20 | 16 EQUIPOS |
| 0        | 200               | 1000 | 1100 | 85   | 1700~3000 | 6~22.5 | M4 |     | 20 |            |
| 0        | 200               | 900  | 1100 | 85   | 2000~3400 | 9~22.5 | M4 |     |    |            |
| 0        | 315               | 1500 | 1200 | 95   | 2000~3400 | 6~15   | M4 | 405 | 15 |            |
| 0        | 400               | 2500 | 1200 | 105  | 2000~3400 | 4.5~11 | M4 |     |    |            |
| 0        | 400               | 1200 | 1400 | 105  | 2000~3400 | 6~22.5 | M4 |     | 20 | 1G EQUIPOS |
| 0        | 400               | 2000 | 1400 | 105  | 2000~3400 | 7~18   | M4 |     | 20 |            |
| ~        |                   |      |      |      |           |        |    | · · | ~  |            |