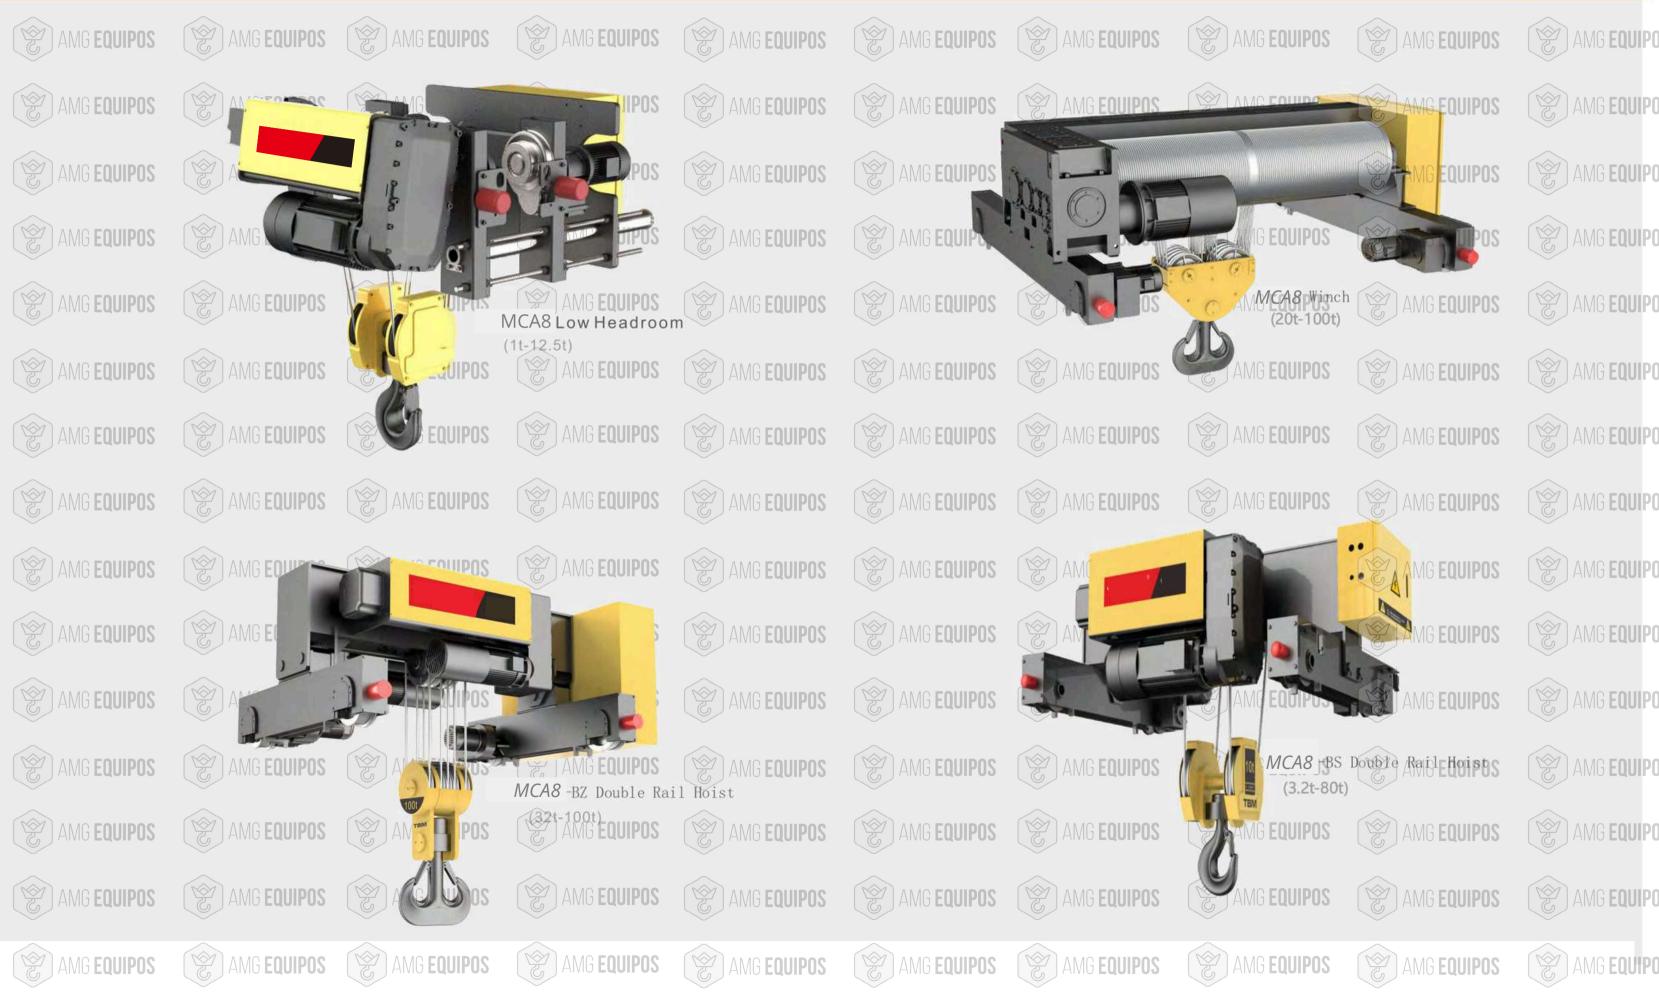

# AMG EQUIPOS

|             | AMG E |            |       |    |     |        | ifting MotoTrrav |       | elling Motor      |         |         |    |     |      |     |                                | EQUIPOS   |
|-------------|-------|------------|-------|----|-----|--------|------------------|-------|-------------------|---------|---------|----|-----|------|-----|--------------------------------|-----------|
| C           |       |            |       |    |     |        |                  |       |                   |         |         |    |     |      |     |                                |           |
|             |       |            | 1     | M7 | 2/1 | 10/1.6 |                  |       |                   |         |         |    |     |      |     |                                |           |
| AN          |       |            | 1. 25 | M6 | 2/1 | 10/1.6 | 3.6/0.55         | 20/5  | 2*<br>0. 37/0. 1  | 100~180 | 100~400 |    |     |      | 600 | 00 12/18/24/30                 |           |
|             |       | MCA8-2D    | 1.6   | M5 | 2/1 | 10/1.6 |                  |       |                   |         |         | 7  | 100 | 220  |     |                                | FOUIDOC   |
|             | AMG E | 1110/10/20 | 2     | M7 | 4/1 | 5/0.8  |                  |       |                   |         |         |    |     | 220  |     |                                | 6/9/12/15 |
|             |       |            | 2.5   | M6 | 4/1 | 5/0.8  |                  |       |                   |         |         |    |     |      | 510 | 6/9/12/15                      |           |
|             |       |            | 3. 2  | M5 | 4/1 | 5/0.8  |                  |       |                   |         |         |    |     |      |     |                                |           |
|             |       |            | 2     | M6 | 2/1 | 10/1.6 | 6.1/0.9          | 20/5  | 2*<br>0. 37/0. 1  |         |         |    |     |      |     |                                |           |
| $(\otimes)$ | AMG E |            | 2.5   | M5 | 2/1 | 10/1.6 |                  |       |                   |         | 110~460 |    |     |      | 700 | <sup>12/18/24/30</sup> EQUIPOS |           |
| C           | AIVIU |            | 3. 2  | M4 | 2/1 | 10/1.6 |                  |       |                   | 440~400 |         | 0  | 105 | 0.40 |     |                                | LUUITUS   |
| $\sim$      |       | MCA8-3D    | 4     | M6 | 4/1 | 5/0.8  |                  |       |                   | 110~180 |         | 9  | 125 | 249  |     |                                |           |
|             |       |            | 5     | M5 | 4/1 | 5/0.8  |                  |       |                   |         |         |    |     |      | 600 | 6/9/12/15                      | 15        |
| $(\otimes)$ | AMG E |            | 6. 3  | M4 | 4/1 | 5/0.8  |                  |       |                   |         |         |    |     |      |     | ГОШГ                           |           |
| J           |       |            | 4     | M6 | 2/1 | 10/1.6 | 11 /1 0          |       | 2*                |         |         |    |     |      |     |                                | EQUIPOS   |
|             |       |            | 5     | M5 | 2/1 | 10/1.6 | 11/1.8           |       | 2*<br>0. 37/0. 1  |         |         |    |     |      | 900 | 12/18/24/30                    |           |
|             |       | MCA8-4D    | 6. 3  | M4 | 2/1 | 10/1.6 | 12.5/1.9         | 20/5  | 0. 37/ 0. 1       | 120~180 | 120~460 | 13 | 150 | 336  |     |                                |           |
|             |       |            | 8     | M6 | 4/1 | 5/0.8  | 9. 5/1. 5        | 20/ 5 | 2*                | 120 100 | 120 400 | 13 | 150 |      |     |                                |           |
| VY I        | AMG E |            | 10    | M5 | 4/1 | 5/0.8  |                  |       | 2*<br>0. 75∕0. 18 |         |         |    |     |      | 800 | 6/9/12/15                      | EQUIPOS   |
| C           |       |            | 12.5  | M4 | 4/1 | 5/0.8  | 12. 5/ 1. 9      |       | 0.70/0.10         |         |         |    |     |      |     |                                |           |
| <u> </u>    |       | Nata 1     |       |    |     |        |                  | -     |                   |         |         |    |     |      |     |                                |           |