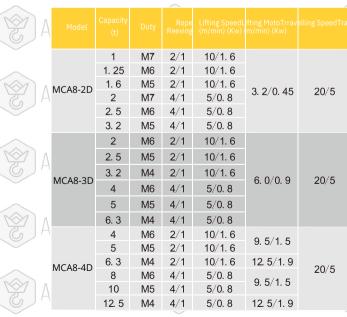

# AMG EQUIPOS

|             | AMG E |            |       |    |     |        | ifting MotoTrrav |       | elling Motor      |         |         |    |     |      |     |                                | EQUIPOS   |
|-------------|-------|------------|-------|----|-----|--------|------------------|-------|-------------------|---------|---------|----|-----|------|-----|--------------------------------|-----------|
| C           |       |            |       |    |     |        |                  |       |                   |         |         |    |     |      |     |                                |           |
|             |       |            | 1     | M7 | 2/1 | 10/1.6 |                  |       |                   |         |         |    |     |      |     |                                |           |
| AN          |       |            | 1. 25 | M6 | 2/1 | 10/1.6 | 3.6/0.55         | 20/5  | 2*<br>0. 37/0. 1  | 100~180 | 100~400 |    |     |      | 600 | 00 12/18/24/30                 |           |
|             |       | MCA8-2D    | 1.6   | M5 | 2/1 | 10/1.6 |                  |       |                   |         |         | 7  | 100 | 220  |     |                                | FOUIDOC   |
|             | AMG E | 1110/10/20 | 2     | M7 | 4/1 | 5/0.8  |                  |       |                   |         |         |    |     | 220  |     |                                | 6/9/12/15 |
|             |       |            | 2.5   | M6 | 4/1 | 5/0.8  |                  |       |                   |         |         |    |     |      | 510 | 6/9/12/15                      |           |
|             |       |            | 3. 2  | M5 | 4/1 | 5/0.8  |                  |       |                   |         |         |    |     |      |     |                                |           |
|             |       |            | 2     | M6 | 2/1 | 10/1.6 | 6.1/0.9          | 20/5  | 2*<br>0. 37/0. 1  |         |         |    |     |      |     |                                |           |
| $(\otimes)$ | AMG E |            | 2.5   | M5 | 2/1 | 10/1.6 |                  |       |                   |         | 110~460 |    |     |      | 700 | <sup>12/18/24/30</sup> EQUIPOS |           |
| C           | AIVIU |            | 3. 2  | M4 | 2/1 | 10/1.6 |                  |       |                   | 440~400 |         | 0  | 105 | 0.40 |     |                                | LUUITUS   |
| $\sim$      |       | MCA8-3D    | 4     | M6 | 4/1 | 5/0.8  |                  |       |                   | 110~180 |         | 9  | 125 | 249  |     |                                |           |
|             |       |            | 5     | M5 | 4/1 | 5/0.8  |                  |       |                   |         |         |    |     |      | 600 | 6/9/12/15                      | 15        |
| $(\otimes)$ | AMG E |            | 6. 3  | M4 | 4/1 | 5/0.8  |                  |       |                   |         |         |    |     |      |     | ГОШГ                           |           |
| J           |       |            | 4     | M6 | 2/1 | 10/1.6 | 11 /1 0          |       | 2*                |         |         |    |     |      |     |                                | EQUIPOS   |
|             |       |            | 5     | M5 | 2/1 | 10/1.6 | 11/1.8           |       | 2*<br>0. 37/0. 1  |         |         |    |     |      | 900 | 12/18/24/30                    |           |
|             |       | MCA8-4D    | 6. 3  | M4 | 2/1 | 10/1.6 | 12.5/1.9         | 20/5  | 0. 37/ 0. 1       | 120~180 | 120~460 | 13 | 150 | 336  |     |                                |           |
|             |       |            | 8     | M6 | 4/1 | 5/0.8  | 9. 5/1. 5        | 20/ 5 | 2*                | 120 100 | 120 400 | 13 | 150 |      |     |                                |           |
| VY I        | AMG E |            | 10    | M5 | 4/1 | 5/0.8  |                  |       | 2*<br>0. 75∕0. 18 |         |         |    |     |      | 800 | 6/9/12/15                      | EQUIPOS   |
| C           |       |            | 12.5  | M4 | 4/1 | 5/0.8  | 12. 5/ 1. 9      |       | 0.70/0.10         |         |         |    |     |      |     |                                |           |
| <u> </u>    |       | Nata 1     |       |    |     |        |                  | -     |                   |         |         |    |     |      |     |                                |           |

Note: Inverter motor is for optional for lifting motor and travelling motor

Note: Inverter motor is for optional for lifting motor and travelling motor

| ravelling Motor |                   |                      |         |    |     |     |     | Lifting height<br>(m) | AMG EQUIPOS        |  |
|-----------------|-------------------|----------------------|---------|----|-----|-----|-----|-----------------------|--------------------|--|
|                 |                   | (mm) D(mm)<br>I Beam |         |    |     |     |     | (,                    |                    |  |
|                 | 2*                | 100 <sup>~</sup> 180 | 100~400 | 7  | 100 | 220 | 600 | 12/18/24/30           |                    |  |
|                 | 0. 37/0. 1        | 100 180              | 100 400 | ,  | 100 | 220 | 510 | 6/9/12/15             | AMG EQUIPOS        |  |
|                 | 2*                | 110~180              | 110~460 | 9  | 125 | 249 | 700 | 12/18/24/30           | AMG <b>Equipos</b> |  |
|                 | 0. 37/0. 1        | 110 180              | 110 400 | 9  | 125 | 249 | 600 | 6/9/12/15             | AMG EQUIPOS        |  |
|                 | 2*<br>0. 37/0. 1  | 120~180              | 120~460 | 13 | 150 | 336 | 900 | 12/18/24/30           |                    |  |
|                 | 2*<br>0. 75/0. 18 | 120 100              | 120 400 | 15 | 100 | 550 | 800 | 6/9/12/15             | AMG <b>Equipos</b> |  |