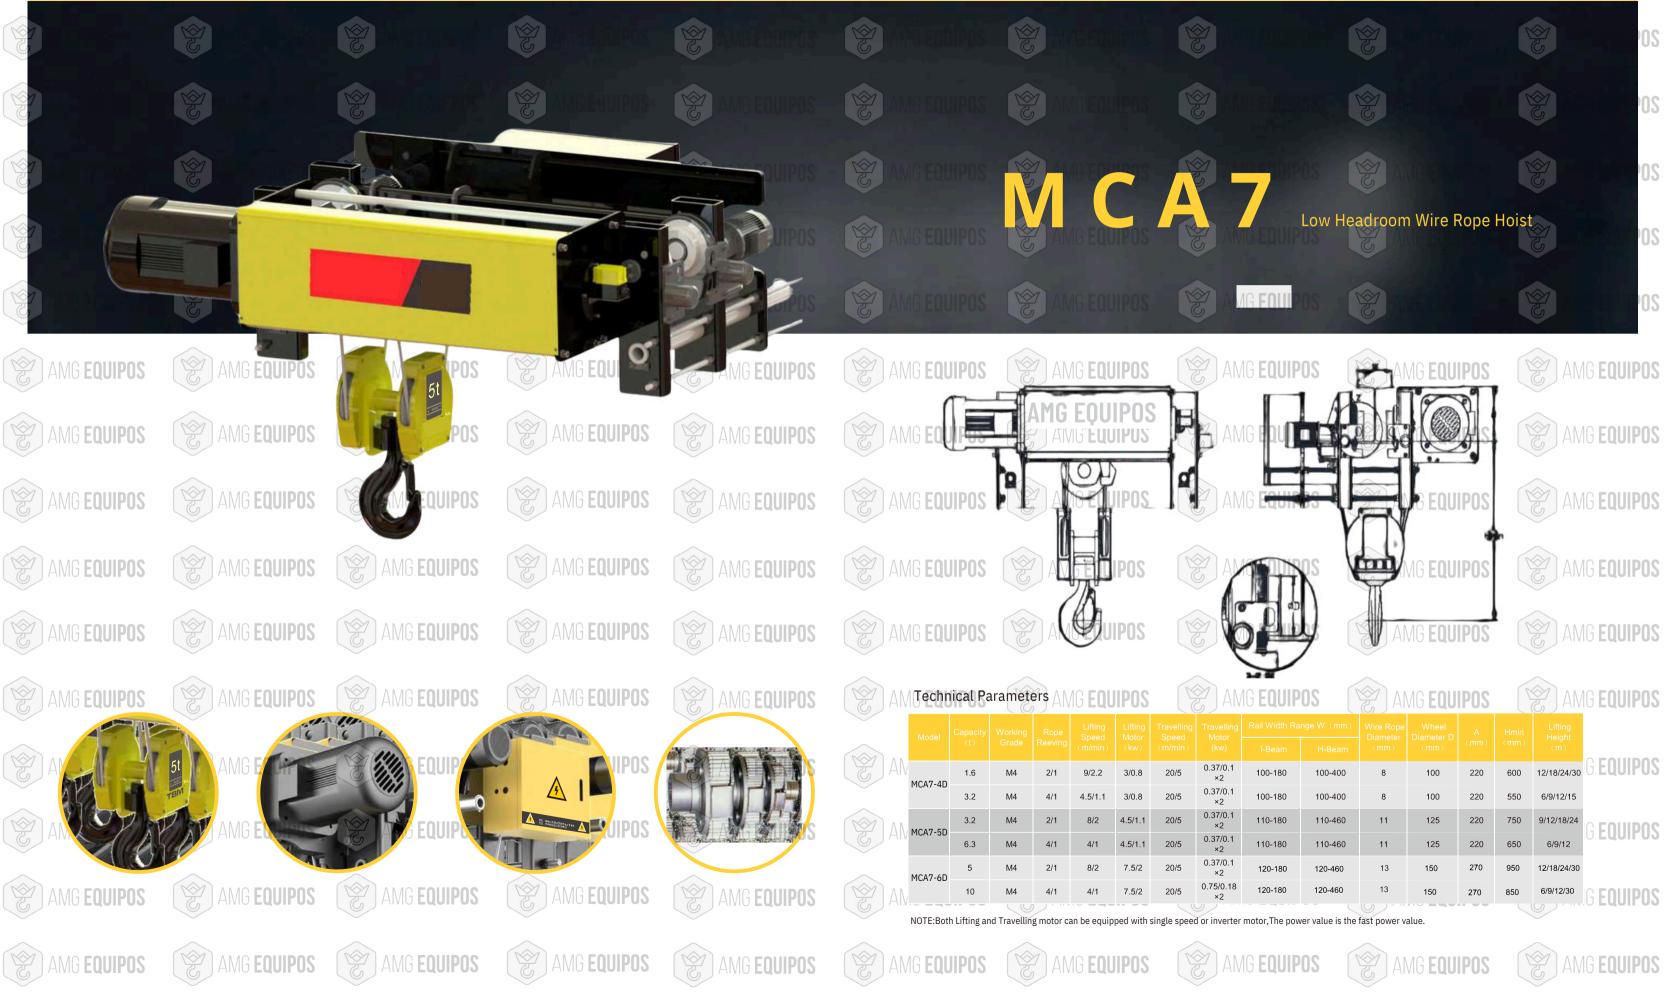

# AMG EQUIPOS

|             | AMG E |            |       |    |     |        | ifting MotoTrrav |       | elling Motor      |         |         |    |     |      |     |                                | EQUIPOS   |
|-------------|-------|------------|-------|----|-----|--------|------------------|-------|-------------------|---------|---------|----|-----|------|-----|--------------------------------|-----------|
| C           |       |            |       |    |     |        |                  |       |                   |         |         |    |     |      |     |                                |           |
|             |       |            | 1     | M7 | 2/1 | 10/1.6 |                  |       |                   |         |         |    |     |      |     |                                |           |
| AN          |       |            | 1. 25 | M6 | 2/1 | 10/1.6 | 3.6/0.55         | 20/5  | 2*<br>0. 37/0. 1  | 100~180 | 100~400 |    |     |      | 600 | 00 12/18/24/30                 |           |
|             |       | MCA8-2D    | 1.6   | M5 | 2/1 | 10/1.6 |                  |       |                   |         |         | 7  | 100 | 220  |     |                                | FOUIDOC   |
|             | AMG E | 1110/10/20 | 2     | M7 | 4/1 | 5/0.8  |                  |       |                   |         |         |    |     | 220  |     |                                | 6/9/12/15 |
|             |       |            | 2.5   | M6 | 4/1 | 5/0.8  |                  |       |                   |         |         |    |     |      | 510 | 6/9/12/15                      |           |
|             |       |            | 3. 2  | M5 | 4/1 | 5/0.8  |                  |       |                   |         |         |    |     |      |     |                                |           |
|             |       |            | 2     | M6 | 2/1 | 10/1.6 | 6.1/0.9          | 20/5  | 2*<br>0. 37/0. 1  |         |         |    |     |      |     |                                |           |
| $(\otimes)$ | AMG E |            | 2.5   | M5 | 2/1 | 10/1.6 |                  |       |                   |         | 110~460 |    |     |      | 700 | <sup>12/18/24/30</sup> EQUIPOS |           |
| C           | AIVIU |            | 3. 2  | M4 | 2/1 | 10/1.6 |                  |       |                   | 440~400 |         | 0  | 105 | 0.40 |     |                                | LUUITUS   |
| $\sim$      |       | MCA8-3D    | 4     | M6 | 4/1 | 5/0.8  |                  |       |                   | 110~180 |         | 9  | 125 | 249  |     |                                |           |
|             |       |            | 5     | M5 | 4/1 | 5/0.8  |                  |       |                   |         |         |    |     |      | 600 | 6/9/12/15                      | 15        |
| $(\otimes)$ | AMG E |            | 6. 3  | M4 | 4/1 | 5/0.8  |                  |       |                   |         |         |    |     |      |     | ГОШГ                           |           |
| J           |       |            | 4     | M6 | 2/1 | 10/1.6 | 11 /1 0          |       | 2*                |         |         |    |     |      |     |                                | EQUIPOS   |
|             |       |            | 5     | M5 | 2/1 | 10/1.6 | 11/1.8           |       | 2*<br>0. 37/0. 1  |         |         |    |     |      | 900 | 12/18/24/30                    |           |
|             |       | MCA8-4D    | 6. 3  | M4 | 2/1 | 10/1.6 | 12.5/1.9         | 20/5  | 0. 37/ 0. 1       | 120~180 | 120~460 | 13 | 150 | 336  |     |                                |           |
|             |       |            | 8     | M6 | 4/1 | 5/0.8  | 9. 5/1. 5        | 20/ 5 | 2*                | 120 100 | 120 400 | 13 | 150 |      |     |                                |           |
| VY I        | AMG E |            | 10    | M5 | 4/1 | 5/0.8  |                  |       | 2*<br>0. 75∕0. 18 |         |         |    |     |      | 800 | 6/9/12/15                      | EQUIPOS   |
| C           |       |            | 12.5  | M4 | 4/1 | 5/0.8  | 12. 5/ 1. 9      |       | 0.70/0.10         |         |         |    |     |      |     |                                |           |
| <u> </u>    |       | Nata 1     |       |    |     |        |                  | -     |                   |         |         |    |     |      |     |                                |           |

Note: Inverter motor is for optional for lifting motor and travelling motor

Note: Inverter motor is for optional for lifting motor and travelling motor

| ravelling Motor |                   |                      |         |    |     |     |     | Lifting height<br>(m) | AMG EQUIPOS        |  |
|-----------------|-------------------|----------------------|---------|----|-----|-----|-----|-----------------------|--------------------|--|
|                 |                   | (mm) D(mm)<br>I Beam |         |    |     |     |     | (,                    |                    |  |
|                 | 2*                | 100 <sup>~</sup> 180 | 100~400 | 7  | 100 | 220 | 600 | 12/18/24/30           |                    |  |
|                 | 0. 37/0. 1        | 100 180              | 100 400 | ,  | 100 | 220 | 510 | 6/9/12/15             | AMG EQUIPOS        |  |
|                 | 2*                | 110~180              | 110~460 | 9  | 125 | 249 | 700 | 12/18/24/30           | AMG <b>Equipos</b> |  |
|                 | 0. 37/0. 1        | 110 180              | 110 400 | 9  | 125 | 249 | 600 | 6/9/12/15             | AMG EQUIPOS        |  |
|                 | 2*<br>0. 37/0. 1  | 120~180              | 120~460 | 13 | 150 | 336 | 900 | 12/18/24/30           |                    |  |
|                 | 2*<br>0. 75/0. 18 | 120 100              | 120 400 | 15 | 100 | 550 | 800 | 6/9/12/15             | AMG <b>Equipos</b> |  |