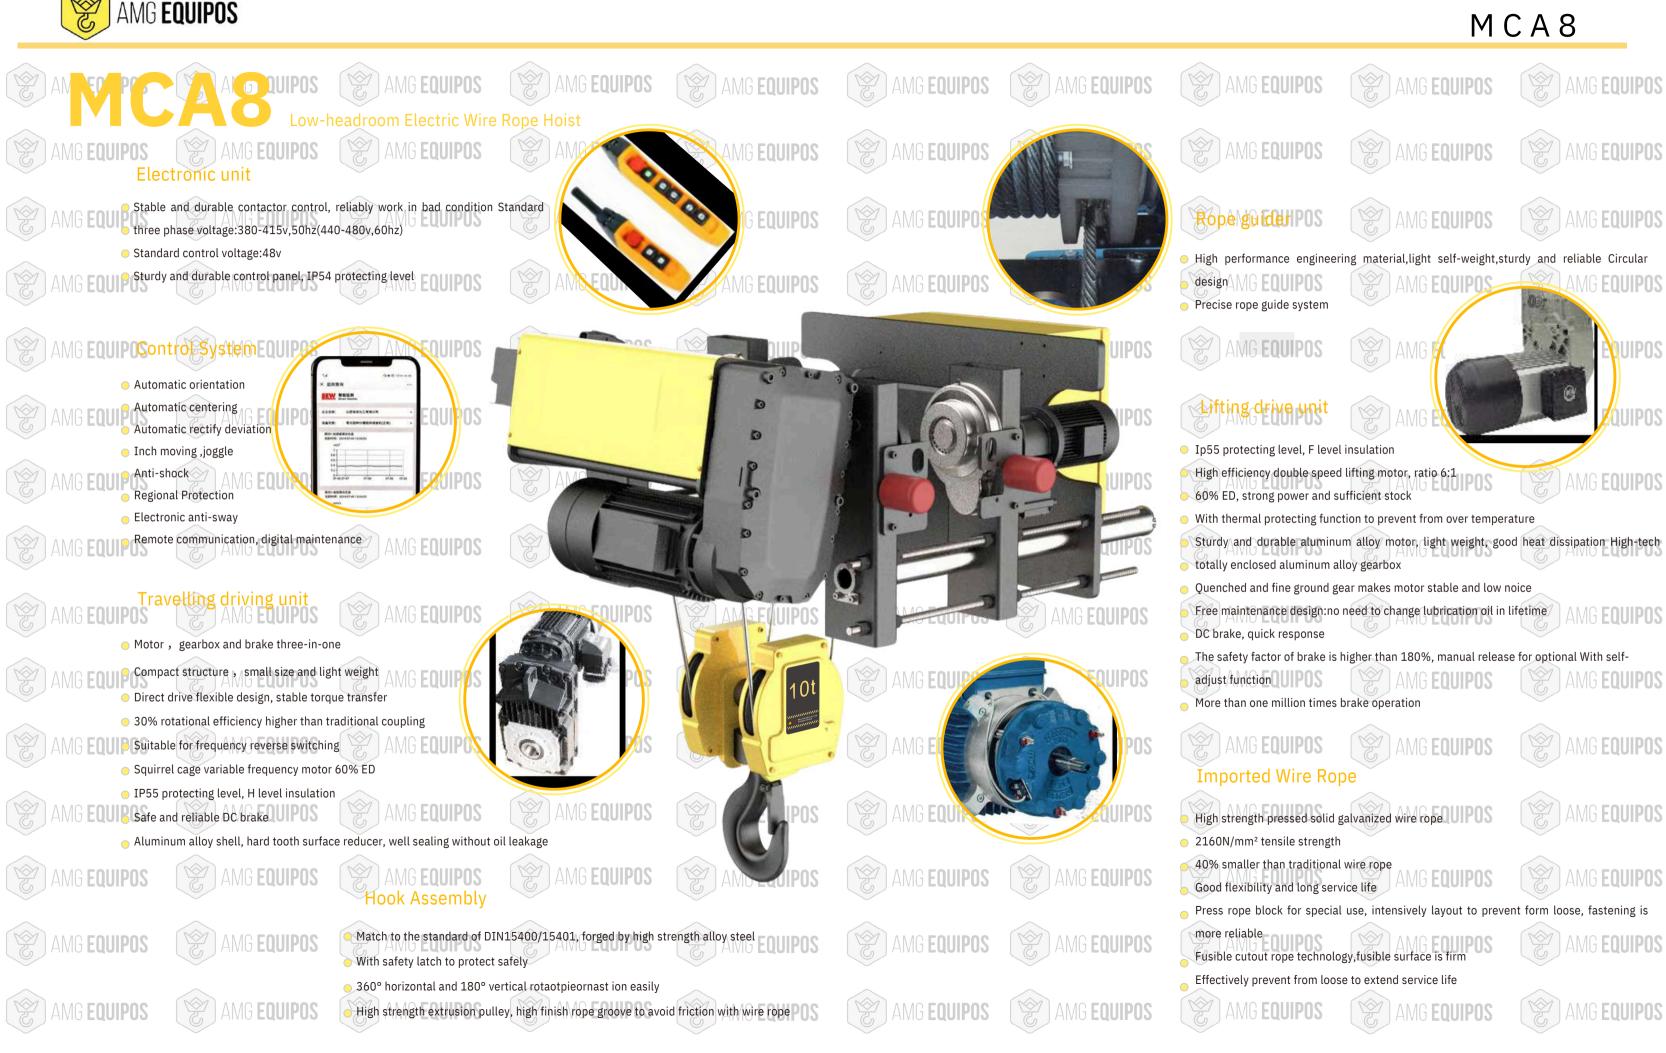

# AMG EQUIPOS

|             | AMG E |            |       |    |     |        | ifting MotoTrrav |       | elling Motor      |         |         |    |     |      |     |                                | EQUIPOS   |
|-------------|-------|------------|-------|----|-----|--------|------------------|-------|-------------------|---------|---------|----|-----|------|-----|--------------------------------|-----------|
| C           |       |            |       |    |     |        |                  |       |                   |         |         |    |     |      |     |                                |           |
|             |       |            | 1     | M7 | 2/1 | 10/1.6 |                  |       |                   |         |         |    |     |      |     |                                |           |
| AN          |       |            | 1. 25 | M6 | 2/1 | 10/1.6 | 3.6/0.55         | 20/5  | 2*<br>0. 37/0. 1  | 100~180 | 100~400 |    |     |      | 600 | 00 12/18/24/30                 |           |
|             |       | MCA8-2D    | 1.6   | M5 | 2/1 | 10/1.6 |                  |       |                   |         |         | 7  | 100 | 220  |     |                                | FOUIDOC   |
|             | AMG E | 1110/10/20 | 2     | M7 | 4/1 | 5/0.8  |                  |       |                   |         |         |    |     | 220  |     |                                | 6/9/12/15 |
|             |       |            | 2.5   | M6 | 4/1 | 5/0.8  |                  |       |                   |         |         |    |     |      | 510 | 6/9/12/15                      |           |
|             |       |            | 3. 2  | M5 | 4/1 | 5/0.8  |                  |       |                   |         |         |    |     |      |     |                                |           |
|             |       |            | 2     | M6 | 2/1 | 10/1.6 | 6.1/0.9          | 20/5  | 2*<br>0. 37/0. 1  |         |         |    |     |      |     |                                |           |
| $(\otimes)$ | AMG E |            | 2.5   | M5 | 2/1 | 10/1.6 |                  |       |                   |         | 110~460 |    |     |      | 700 | <sup>12/18/24/30</sup> EQUIPOS |           |
| C           | AIVIU |            | 3. 2  | M4 | 2/1 | 10/1.6 |                  |       |                   | 440~400 |         | 0  | 105 | 0.40 |     |                                | LUUITUS   |
| $\sim$      |       | MCA8-3D    | 4     | M6 | 4/1 | 5/0.8  |                  |       |                   | 110~180 |         | 9  | 125 | 249  |     |                                |           |
|             |       |            | 5     | M5 | 4/1 | 5/0.8  |                  |       |                   |         |         |    |     |      | 600 | 6/9/12/15                      | 15        |
| $(\otimes)$ | AMG E |            | 6. 3  | M4 | 4/1 | 5/0.8  |                  |       |                   |         |         |    |     |      |     | ГОШГ                           |           |
| J           |       |            | 4     | M6 | 2/1 | 10/1.6 | 11 /1 0          |       | 2*                |         |         |    |     |      |     |                                | EQUIPOS   |
|             |       |            | 5     | M5 | 2/1 | 10/1.6 | 11/1.8           |       | 2*<br>0. 37/0. 1  |         |         |    |     |      | 900 | 12/18/24/30                    |           |
|             |       | MCA8-4D    | 6. 3  | M4 | 2/1 | 10/1.6 | 12.5/1.9         | 20/5  | 0. 37/ 0. 1       | 120~180 | 120~460 | 13 | 150 | 336  |     |                                |           |
|             |       |            | 8     | M6 | 4/1 | 5/0.8  | 9. 5/1. 5        | 20/ 5 | 2*                | 120 100 | 120 400 | 13 | 150 |      |     |                                |           |
| VY I        | AMG E |            | 10    | M5 | 4/1 | 5/0.8  |                  |       | 2*<br>0. 75∕0. 18 |         |         |    |     |      | 800 | 6/9/12/15                      | EQUIPOS   |
| C           |       |            | 12.5  | M4 | 4/1 | 5/0.8  | 12. 5/ 1. 9      |       | 0.70/0.10         |         |         |    |     |      |     |                                |           |
| <u> </u>    |       | Nata 1     |       |    |     |        |                  | -     |                   |         |         |    |     |      |     |                                |           |

Note: Inverter motor is for optional for lifting motor and travelling motor

Note: Inverter motor is for optional for lifting motor and travelling motor

| ravelling Motor |                   |                      |         |    |     |     |     | Lifting height<br>(m) | AMG EQUIPOS        |  |
|-----------------|-------------------|----------------------|---------|----|-----|-----|-----|-----------------------|--------------------|--|
|                 |                   | (mm) D(mm)<br>I Beam |         |    |     |     |     | (,                    |                    |  |
|                 | 2*                | 100 <sup>~</sup> 180 | 100~400 | 7  | 100 | 220 | 600 | 12/18/24/30           |                    |  |
|                 | 0. 37/0. 1        | 100 180              | 100 400 | ,  | 100 | 220 | 510 | 6/9/12/15             | AMG EQUIPOS        |  |
|                 | 2*                | 110~180              | 110~460 | 9  | 125 | 249 | 700 | 12/18/24/30           | AMG <b>Equipos</b> |  |
|                 | 0. 37/0. 1        | 110 180              | 110 400 | 9  | 125 | 249 | 600 | 6/9/12/15             | AMG EQUIPOS        |  |
|                 | 2*<br>0. 37/0. 1  | 120~180              | 120~460 | 13 | 150 | 336 | 900 | 12/18/24/30           |                    |  |
|                 | 2*<br>0. 75/0. 18 | 120 100              | 120 400 | 15 | 100 | 550 | 800 | 6/9/12/15             | AMG <b>Equipos</b> |  |