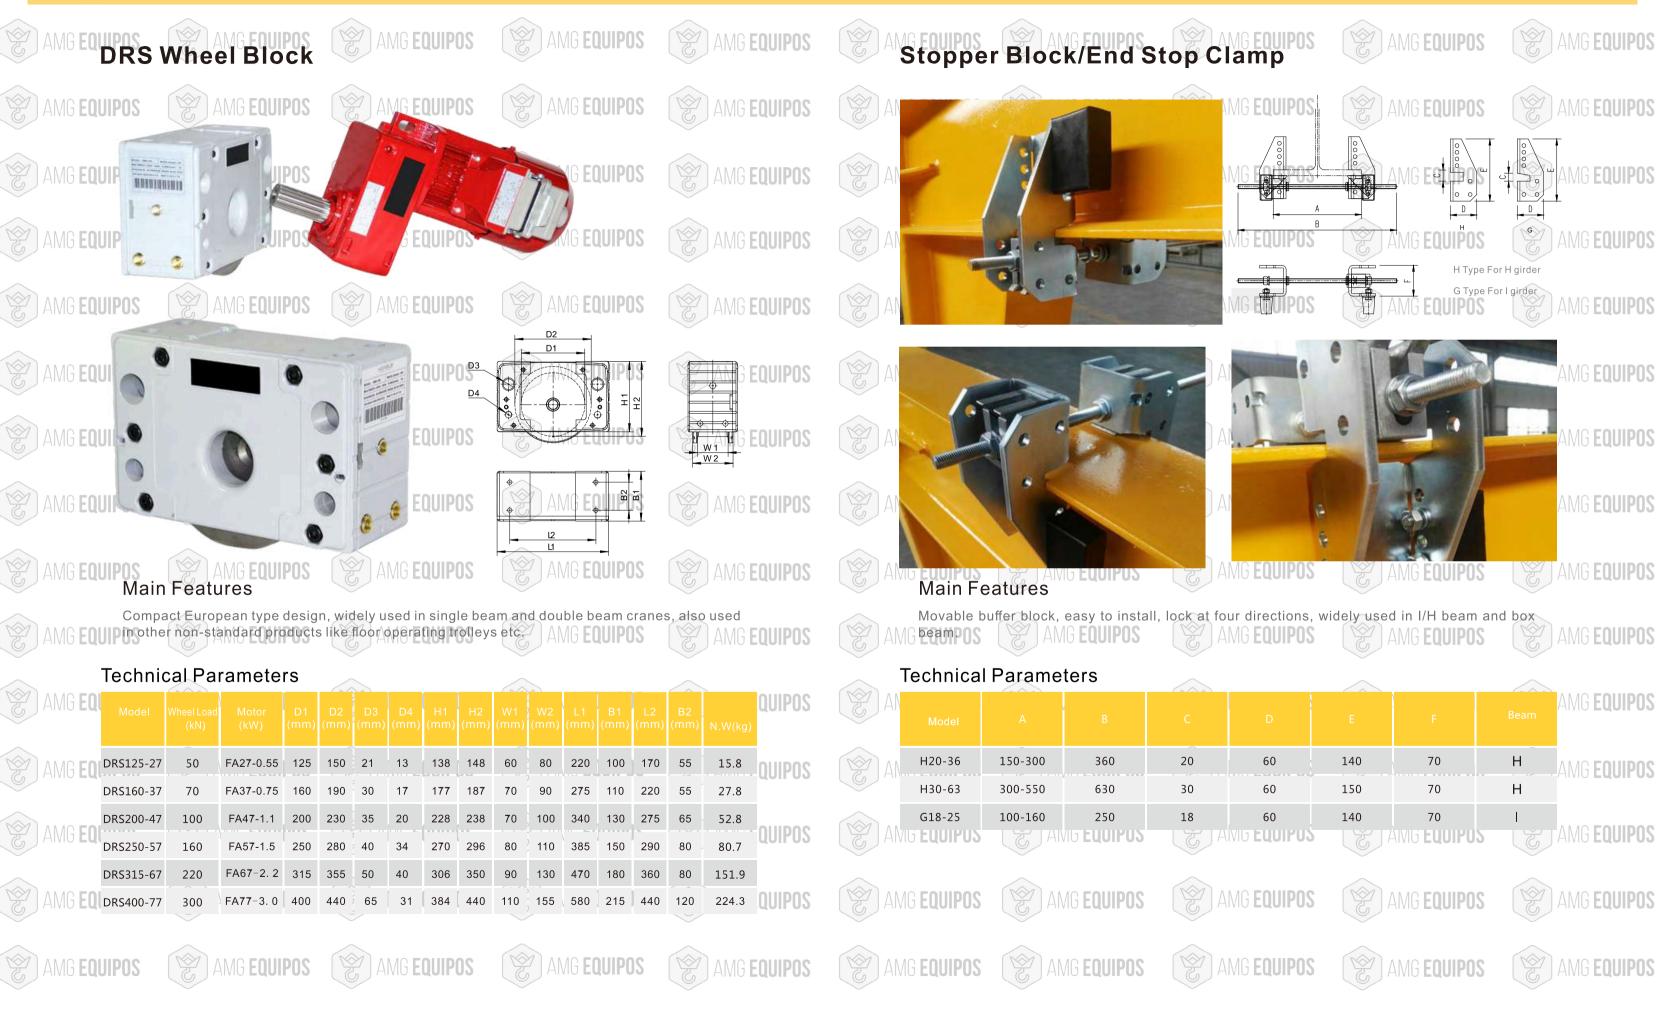

75   | 1700~3000 | 12~45  | M4 |     | 20 | 16 EQUIPOS |
| 0        | 200               | 1000 | 1100 | 85   | 1700~3000 | 6~22.5 | M4 |     | 20 |            |
| 0        | 200               | 900  | 1100 | 85   | 2000~3400 | 9~22.5 | M4 |     |    |            |
| 0        | 315               | 1500 | 1200 | 95   | 2000~3400 | 6~15   | M4 | 405 | 15 |            |
| 0        | 400               | 2500 | 1200 | 105  | 2000~3400 | 4.5~11 | M4 |     |    |            |
| 0        | 400               | 1200 | 1400 | 105  | 2000~3400 | 6~22.5 | M4 |     | 20 | 1G EQUIPOS |
| 0        | 400               | 2000 | 1400 | 105  | 2000~3400 | 7~18   | M4 |     | 20 |            |
| ~        |                   |      |      |      |           |        |    | · · | ~  |            |