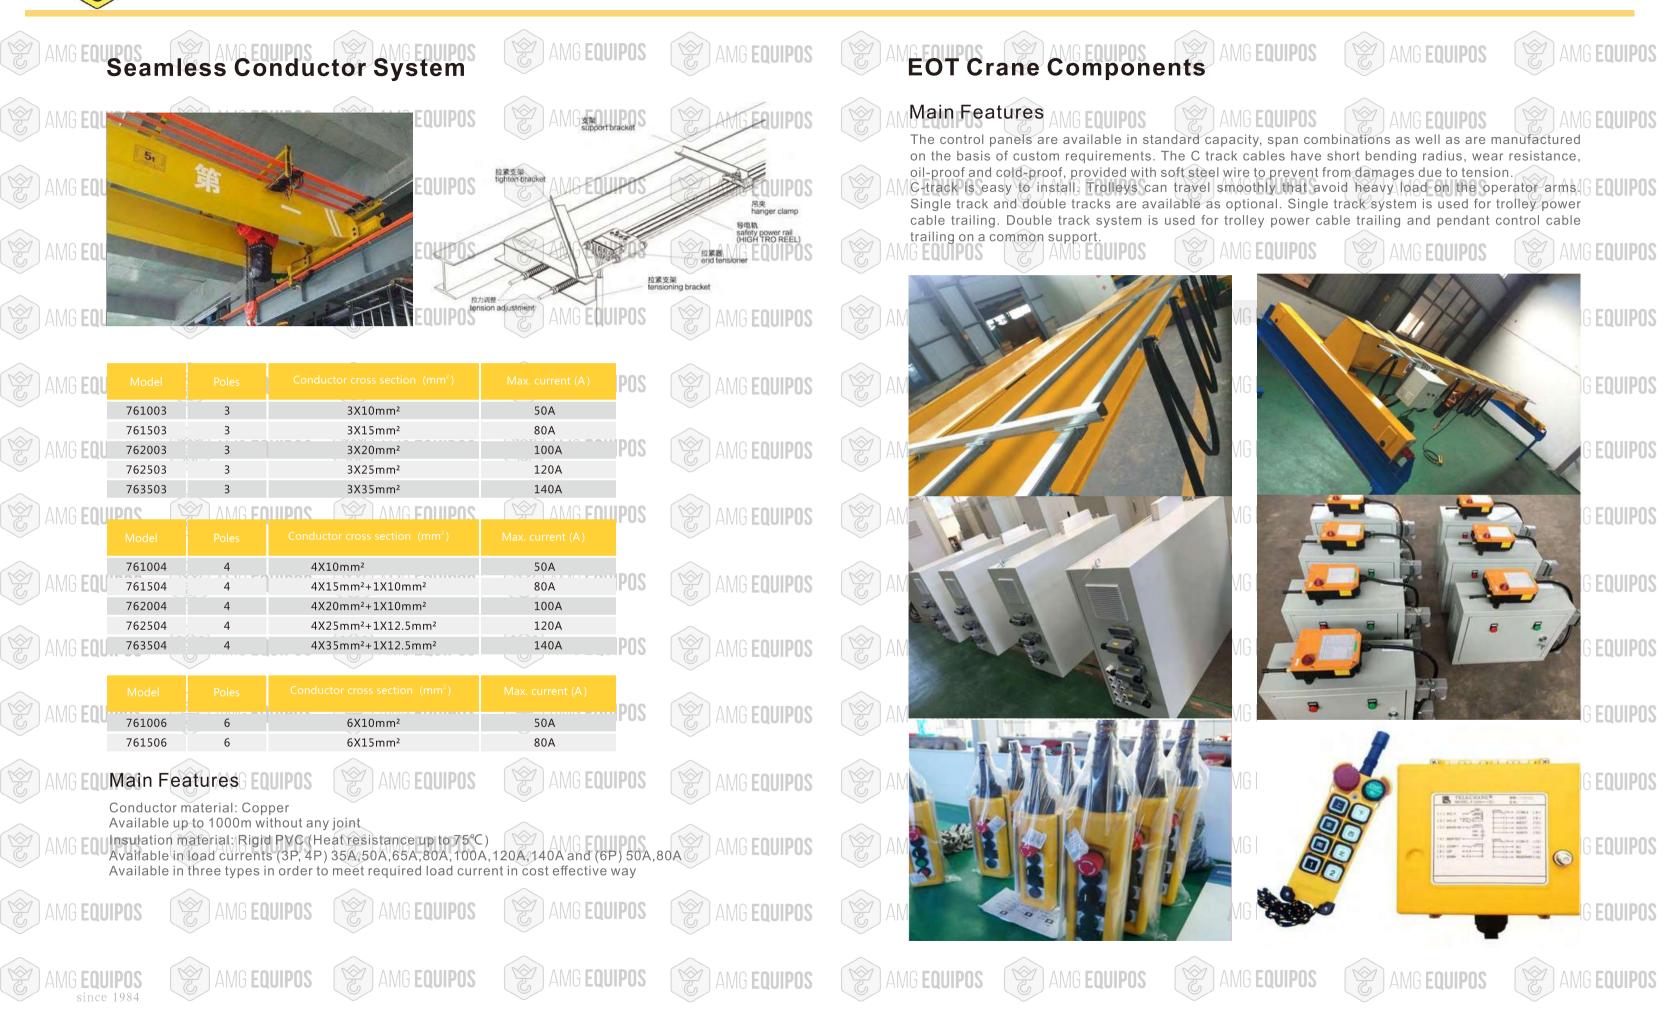

| 1700~3000 | 12~45  | M4 |     | 20 | 16 EQUIPOS |
| 0        | 200               | 1000 | 1100 | 85   | 1700~3000 | 6~22.5 | M4 |     | 20 |            |
| 0        | 200               | 900  | 1100 | 85   | 2000~3400 | 9~22.5 | M4 |     |    |            |
| 0        | 315               | 1500 | 1200 | 95   | 2000~3400 | 6~15   | M4 | 405 | 15 |            |
| 0        | 400               | 2500 | 1200 | 105  | 2000~3400 | 4.5~11 | M4 |     |    |            |
| 0        | 400               | 1200 | 1400 | 105  | 2000~3400 | 6~22.5 | M4 |     | 20 | 1G EQUIPOS |
| 0        | 400               | 2000 | 1400 | 105  | 2000~3400 | 7~18   | M4 |     | 20 |            |
| ~        |                   |      |      |      |           |        |    | · · | ~  |            |