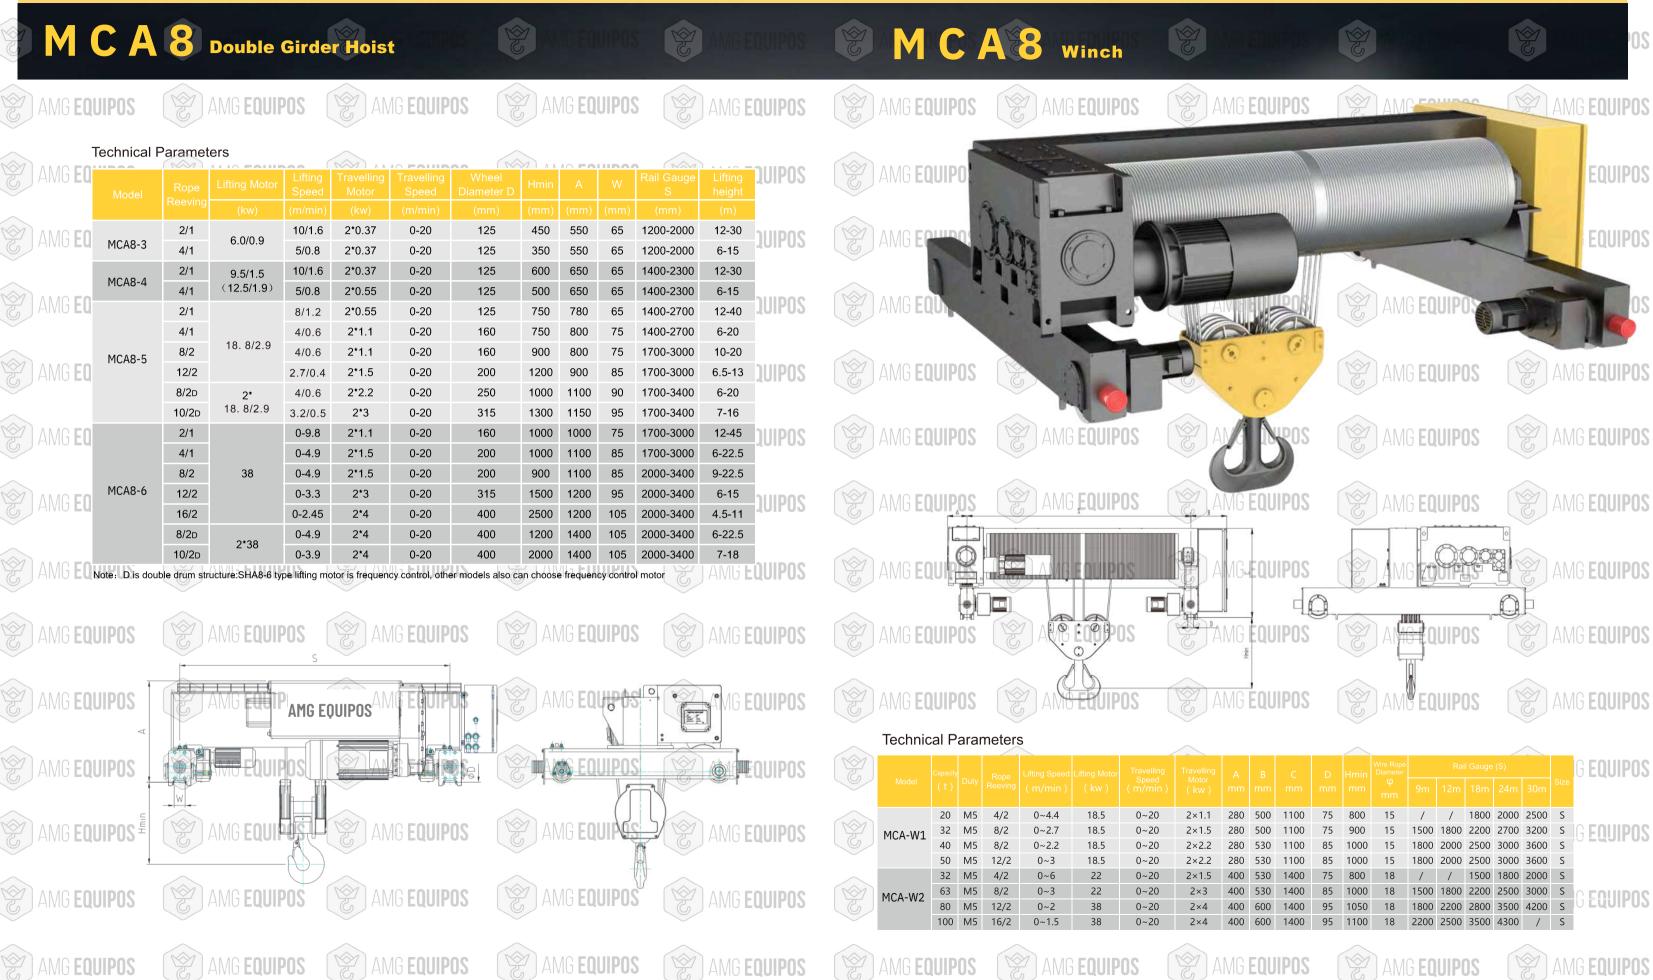

AMG EQUIPOS

| -     |     |     |      |    | /    |                       |      |      |      |      |      |   |            |
|-------|-----|-----|------|----|------|-----------------------|------|------|------|------|------|---|------------|
|       |     |     |      |    |      | Wire Rope<br>Diameter |      |      |      |      |      |   | G EQUIPOS  |
|       |     |     |      |    |      |                       |      |      |      |      |      |   |            |
| 2×1.1 | 280 | 500 | 1100 | 75 | 800  | 15                    | /    | /    | 1800 | 2000 | 2500 | S |            |
| 2×1.5 | 280 | 500 | 1100 | 75 | 900  | 15                    | 1500 | 1800 | 2200 | 2700 | 3200 | S | G FOLLIPOS |
| 2×2.2 | 280 | 530 | 1100 | 85 | 1000 | 15                    | 1800 | 2000 | 2500 | 3000 | 3600 | S |            |
| 2×2.2 | 280 | 530 | 1100 | 85 | 1000 | 15                    | 1800 | 2000 | 2500 | 3000 | 3600 | S |            |
| 2×1.5 | 400 | 530 | 1400 | 75 | 800  | 18                    | /    | /    | 1500 | 1800 | 2000 | S |            |
| 2×3   | 400 | 530 | 1400 | 85 | 1000 | 18                    | 1500 | 1800 | 2200 | 2500 | 3000 | S |            |
| 2×4   | 400 | 600 | 1400 | 95 | 1050 | 18                    | 1800 | 2200 | 2800 | 3500 | 4200 | S | U EUUIPUS  |
| 2×4   | 400 | 600 | 1400 | 95 | 1100 | 18                    | 2200 | 2500 | 3500 | 4300 | /    | S |            |
|       |     |     |      |    |      |                       |      |      |      |      |      |   |            |