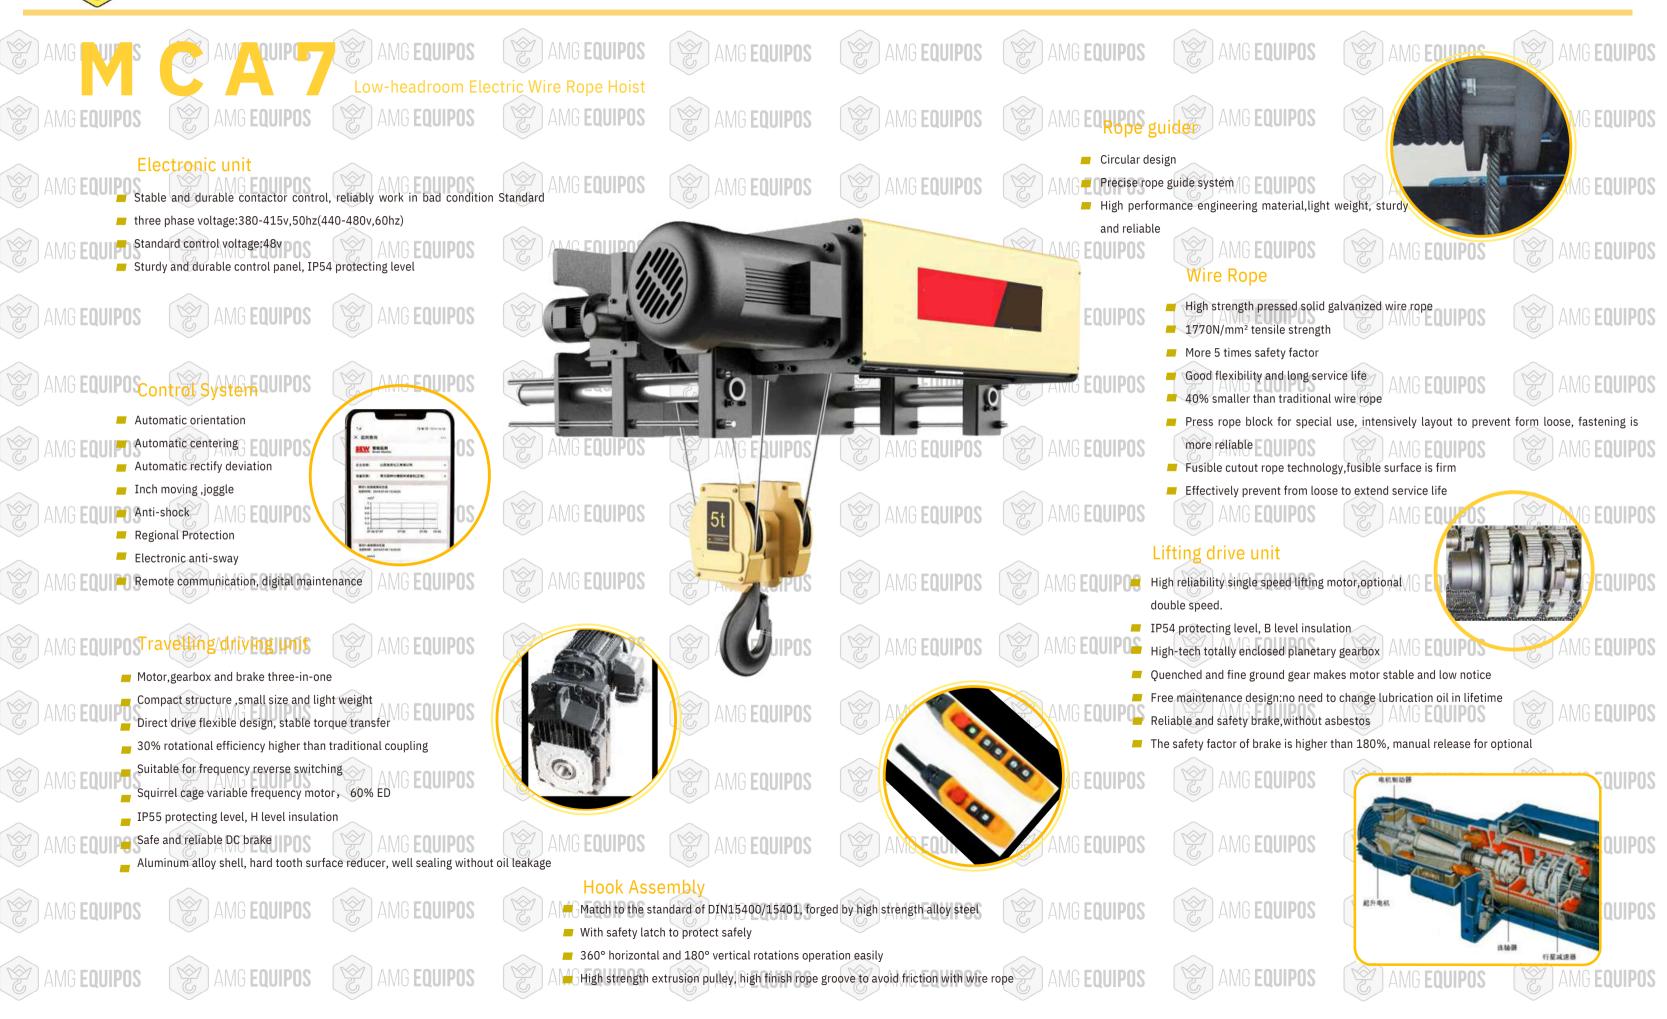

# AMG EQUIPOS

|             | AMG E |            |       |    |     |        | ifting MotoTrrav |       | elling Motor      |         |         |    |     |      |     |                                | EQUIPOS   |
|-------------|-------|------------|-------|----|-----|--------|------------------|-------|-------------------|---------|---------|----|-----|------|-----|--------------------------------|-----------|
| C           |       |            |       |    |     |        |                  |       |                   |         |         |    |     |      |     |                                |           |
|             |       |            | 1     | M7 | 2/1 | 10/1.6 |                  |       |                   |         |         |    |     |      |     |                                |           |
| AN          |       |            | 1. 25 | M6 | 2/1 | 10/1.6 | 3.6/0.55         | 20/5  | 2*<br>0. 37/0. 1  | 100~180 | 100~400 |    |     |      | 600 | 00 12/18/24/30                 |           |
|             |       | MCA8-2D    | 1.6   | M5 | 2/1 | 10/1.6 |                  |       |                   |         |         | 7  | 100 | 220  |     |                                | FOUIDOC   |
|             | AMG E | 1110/10/20 | 2     | M7 | 4/1 | 5/0.8  |                  |       |                   |         |         |    |     | 220  |     |                                | 6/9/12/15 |
|             |       |            | 2.5   | M6 | 4/1 | 5/0.8  |                  |       |                   |         |         |    |     |      | 510 | 6/9/12/15                      |           |
|             |       |            | 3. 2  | M5 | 4/1 | 5/0.8  |                  |       |                   |         |         |    |     |      |     |                                |           |
|             |       |            | 2     | M6 | 2/1 | 10/1.6 | 6.1/0.9          | 20/5  | 2*<br>0. 37/0. 1  |         |         |    |     |      |     |                                |           |
| $(\otimes)$ | AMG E |            | 2.5   | M5 | 2/1 | 10/1.6 |                  |       |                   |         | 110~460 |    |     |      | 700 | <sup>12/18/24/30</sup> EQUIPOS |           |
| C           | AIVIU |            | 3. 2  | M4 | 2/1 | 10/1.6 |                  |       |                   | 440~400 |         | 0  | 105 | 0.40 |     |                                | LUUITUS   |
| $\sim$      |       | MCA8-3D    | 4     | M6 | 4/1 | 5/0.8  |                  |       |                   | 110~180 |         | 9  | 125 | 249  |     |                                |           |
|             |       |            | 5     | M5 | 4/1 | 5/0.8  |                  |       |                   |         |         |    |     |      | 600 | 6/9/12/15                      | 15        |
| $(\otimes)$ | AMG E |            | 6. 3  | M4 | 4/1 | 5/0.8  |                  |       |                   |         |         |    |     |      |     | ГОШГ                           |           |
| J           |       |            | 4     | M6 | 2/1 | 10/1.6 | 11 /1 0          |       | 2*                |         |         |    |     |      |     |                                | EQUIPOS   |
|             |       |            | 5     | M5 | 2/1 | 10/1.6 | 11/1.8           |       | 2*<br>0. 37/0. 1  |         |         |    |     |      | 900 | 12/18/24/30                    |           |
|             |       | MCA8-4D    | 6. 3  | M4 | 2/1 | 10/1.6 | 12.5/1.9         | 20/5  | 0. 37/ 0. 1       | 120~180 | 120~460 | 13 | 150 | 336  |     |                                |           |
|             |       |            | 8     | M6 | 4/1 | 5/0.8  | 9. 5/1. 5        | 20/ 5 | 2*                | 120 100 | 120 400 | 13 | 150 |      |     |                                |           |
| VY I        | AMG E |            | 10    | M5 | 4/1 | 5/0.8  |                  |       | 2*<br>0. 75∕0. 18 |         |         |    |     |      | 800 | 6/9/12/15                      | EQUIPOS   |
| C           |       |            | 12.5  | M4 | 4/1 | 5/0.8  | 12. 5/ 1. 9      |       | 0.70/0.10         |         |         |    |     |      |     |                                |           |
| <u> </u>    |       | Nata 1     |       |    |     |        |                  | -     |                   |         |         |    |     |      |     |                                |           |

Note: Inverter motor is for optional for lifting motor and travelling motor

Note: Inverter motor is for optional for lifting motor and travelling motor

| ravelling Motor |                   |                      |         |    |     |     |     | Lifting height<br>(m) | AMG EQUIPOS        |  |
|-----------------|-------------------|----------------------|---------|----|-----|-----|-----|-----------------------|--------------------|--|
|                 |                   | (mm) D(mm)<br>I Beam |         |    |     |     |     | (,                    |                    |  |
|                 | 2*                | 100 <sup>~</sup> 180 | 100~400 | 7  | 100 | 220 | 600 | 12/18/24/30           |                    |  |
|                 | 0. 37/0. 1        | 100 180              | 100 400 | ,  | 100 | 220 | 510 | 6/9/12/15             | AMG EQUIPOS        |  |
|                 | 2*                | 110~180              | 110~460 | 9  | 125 | 249 | 700 | 12/18/24/30           | AMG <b>Equipos</b> |  |
|                 | 0. 37/0. 1        | 110 180              | 110 400 | 9  | 125 | 249 | 600 | 6/9/12/15             | AMG EQUIPOS        |  |
|                 | 2*<br>0. 37/0. 1  | 120~180              | 120~460 | 13 | 150 | 336 | 900 | 12/18/24/30           |                    |  |
|                 | 2*<br>0. 75/0. 18 | 120 100              | 120 400 | 15 | 100 | 550 | 800 | 6/9/12/15             | AMG <b>Equipos</b> |  |

MG EQUIPOS

| S.   | Q                                                                                                                                                                                                                                                                                                                                                                                                                                                                                                                                                                                                                                                                                                                                                                                                                                                                                                                                                                                                                                                                                                                                                                                                                                                                                                                                                                                                                                                                                                                                                                                                                                                                                                                                                                                                                                                                                                                                                                                                                                                                                                                              | ) El      | UIP      | 05       |    | Sel<br>Sel                              | 7        |          |           |               | 1<br>Northernol | POS                                        |
|------|--------------------------------------------------------------------------------------------------------------------------------------------------------------------------------------------------------------------------------------------------------------------------------------------------------------------------------------------------------------------------------------------------------------------------------------------------------------------------------------------------------------------------------------------------------------------------------------------------------------------------------------------------------------------------------------------------------------------------------------------------------------------------------------------------------------------------------------------------------------------------------------------------------------------------------------------------------------------------------------------------------------------------------------------------------------------------------------------------------------------------------------------------------------------------------------------------------------------------------------------------------------------------------------------------------------------------------------------------------------------------------------------------------------------------------------------------------------------------------------------------------------------------------------------------------------------------------------------------------------------------------------------------------------------------------------------------------------------------------------------------------------------------------------------------------------------------------------------------------------------------------------------------------------------------------------------------------------------------------------------------------------------------------------------------------------------------------------------------------------------------------|-----------|----------|----------|----|-----------------------------------------|----------|----------|-----------|---------------|-----------------|--------------------------------------------|
|      |                                                                                                                                                                                                                                                                                                                                                                                                                                                                                                                                                                                                                                                                                                                                                                                                                                                                                                                                                                                                                                                                                                                                                                                                                                                                                                                                                                                                                                                                                                                                                                                                                                                                                                                                                                                                                                                                                                                                                                                                                                                                                                                                |           |          |          |    |                                         |          |          | Restaur   |               | S<br>S          | 209 DE |
|      | 20 0                                                                                                                                                                                                                                                                                                                                                                                                                                                                                                                                                                                                                                                                                                                                                                                                                                                                                                                                                                                                                                                                                                                                                                                                                                                                                                                                                                                                                                                                                                                                                                                                                                                                                                                                                                                                                                                                                                                                                                                                                                                                                                                           |           |          |          |    |                                         | 1        | 1        |           |               | S<br>S          | POS                                        |
|      | 0                                                                                                                                                                                                                                                                                                                                                                                                                                                                                                                                                                                                                                                                                                                                                                                                                                                                                                                                                                                                                                                                                                                                                                                                                                                                                                                                                                                                                                                                                                                                                                                                                                                                                                                                                                                                                                                                                                                                                                                                                                                                                                                              | E         | UIP      |          |    |                                         | 2        |          |           |               | <b>S</b>        | POS                                        |
|      | in the second se |           | 10t      | IS       |    | Ser |          |          |           |               | S<br>S          | CONTRACTOR                                 |
| Ŷ    | 7                                                                                                                                                                                                                                                                                                                                                                                                                                                                                                                                                                                                                                                                                                                                                                                                                                                                                                                                                                                                                                                                                                                                                                                                                                                                                                                                                                                                                                                                                                                                                                                                                                                                                                                                                                                                                                                                                                                                                                                                                                                                                                                              |           | UIP      | OS       |    |                                         | 7        |          | t L<br>ED |               | S<br>S          | Rogenser                                   |
| ¢J   | AM                                                                                                                                                                                                                                                                                                                                                                                                                                                                                                                                                                                                                                                                                                                                                                                                                                                                                                                                                                                                                                                                                                                                                                                                                                                                                                                                                                                                                                                                                                                                                                                                                                                                                                                                                                                                                                                                                                                                                                                                                                                                                                                             | )<br>G EC | UIP      | POS      |    |                                         | 7        | MG       | EQ        | UIPOS         | J.              | AMG <b>Equipos</b>                         |
|      | AM(                                                                                                                                                                                                                                                                                                                                                                                                                                                                                                                                                                                                                                                                                                                                                                                                                                                                                                                                                                                                                                                                                                                                                                                                                                                                                                                                                                                                                                                                                                                                                                                                                                                                                                                                                                                                                                                                                                                                                                                                                                                                                                                            |           |          | POS      |    | Sec.                                    | 7        | MG       | EQ        | UIPOS<br>Drum | Wire Rope       | AMG EQUIPOS                                |
|      |                                                                                                                                                                                                                                                                                                                                                                                                                                                                                                                                                                                                                                                                                                                                                                                                                                                                                                                                                                                                                                                                                                                                                                                                                                                                                                                                                                                                                                                                                                                                                                                                                                                                                                                                                                                                                                                                                                                                                                                                                                                                                                                                |           |          | 22       | 40 | 50                                      | <u></u>  | 00       | 400       | Diameter      |                 |                                            |
| 12.5 | 16                                                                                                                                                                                                                                                                                                                                                                                                                                                                                                                                                                                                                                                                                                                                                                                                                                                                                                                                                                                                                                                                                                                                                                                                                                                                                                                                                                                                                                                                                                                                                                                                                                                                                                                                                                                                                                                                                                                                                                                                                                                                                                                             | 20        | 25       | 32       | 40 | 50                                      | 63       | 80       | 100       | mm<br>193     | mm<br>9         | AMG EQUIPOS                                |
| M4   |                                                                                                                                                                                                                                                                                                                                                                                                                                                                                                                                                                                                                                                                                                                                                                                                                                                                                                                                                                                                                                                                                                                                                                                                                                                                                                                                                                                                                                                                                                                                                                                                                                                                                                                                                                                                                                                                                                                                                                                                                                                                                                                                |           |          |          |    |                                         |          |          |           | 271           | 13              | AMG EQUIPOS                                |
| M4   |                                                                                                                                                                                                                                                                                                                                                                                                                                                                                                                                                                                                                                                                                                                                                                                                                                                                                                                                                                                                                                                                                                                                                                                                                                                                                                                                                                                                                                                                                                                                                                                                                                                                                                                                                                                                                                                                                                                                                                                                                                                                                                                                |           |          |          |    |                                         |          |          |           |               | 18              |                                            |
|      | M6<br>M6                                                                                                                                                                                                                                                                                                                                                                                                                                                                                                                                                                                                                                                                                                                                                                                                                                                                                                                                                                                                                                                                                                                                                                                                                                                                                                                                                                                                                                                                                                                                                                                                                                                                                                                                                                                                                                                                                                                                                                                                                                                                                                                       | M5<br>M5  | M4<br>M4 |          |    |                                         |          |          |           |               |                 | AMG EQUIPOS                                |
|      |                                                                                                                                                                                                                                                                                                                                                                                                                                                                                                                                                                                                                                                                                                                                                                                                                                                                                                                                                                                                                                                                                                                                                                                                                                                                                                                                                                                                                                                                                                                                                                                                                                                                                                                                                                                                                                                                                                                                                                                                                                                                                                                                |           | M6       | M5<br>M6 | M5 | M4                                      |          |          |           | 327           | 13              |                                            |
|      |                                                                                                                                                                                                                                                                                                                                                                                                                                                                                                                                                                                                                                                                                                                                                                                                                                                                                                                                                                                                                                                                                                                                                                                                                                                                                                                                                                                                                                                                                                                                                                                                                                                                                                                                                                                                                                                                                                                                                                                                                                                                                                                                |           |          | IVIO     | M6 | M5                                      | M4       |          |           |               | 18              | AMG EQUIPOS                                |
| M6   | M5                                                                                                                                                                                                                                                                                                                                                                                                                                                                                                                                                                                                                                                                                                                                                                                                                                                                                                                                                                                                                                                                                                                                                                                                                                                                                                                                                                                                                                                                                                                                                                                                                                                                                                                                                                                                                                                                                                                                                                                                                                                                                                                             | M4        | M6       | M5       | M4 |                                         |          |          |           |               | 20              |                                            |
|      |                                                                                                                                                                                                                                                                                                                                                                                                                                                                                                                                                                                                                                                                                                                                                                                                                                                                                                                                                                                                                                                                                                                                                                                                                                                                                                                                                                                                                                                                                                                                                                                                                                                                                                                                                                                                                                                                                                                                                                                                                                                                                                                                |           | M6       | M5       | M4 |                                         |          |          |           |               |                 | AMG EQUIPOS                                |
|      |                                                                                                                                                                                                                                                                                                                                                                                                                                                                                                                                                                                                                                                                                                                                                                                                                                                                                                                                                                                                                                                                                                                                                                                                                                                                                                                                                                                                                                                                                                                                                                                                                                                                                                                                                                                                                                                                                                                                                                                                                                                                                                                                |           |          |          | M6 | M5<br>M6                                | M4<br>M5 | M4       |           | 405           | 15              |                                            |
|      |                                                                                                                                                                                                                                                                                                                                                                                                                                                                                                                                                                                                                                                                                                                                                                                                                                                                                                                                                                                                                                                                                                                                                                                                                                                                                                                                                                                                                                                                                                                                                                                                                                                                                                                                                                                                                                                                                                                                                                                                                                                                                                                                |           |          |          |    | INIO                                    | 1010     |          |           |               |                 |                                            |
|      |                                                                                                                                                                                                                                                                                                                                                                                                                                                                                                                                                                                                                                                                                                                                                                                                                                                                                                                                                                                                                                                                                                                                                                                                                                                                                                                                                                                                                                                                                                                                                                                                                                                                                                                                                                                                                                                                                                                                                                                                                                                                                                                                |           |          |          |    |                                         | M5       | M4<br>M5 | M4        |               | 20              | AMG EQUIPOS                                |

AMG EQUIPOS

| -     |     |     |      |    | /    |                       |      |      |      |      |      |   |            |
|-------|-----|-----|------|----|------|-----------------------|------|------|------|------|------|---|------------|
|       |     |     |      |    |      | Wire Rope<br>Diameter |      |      |      |      |      |   | G EQUIPOS  |
|       |     |     |      |    |      |                       |      |      |      |      |      |   |            |
| 2×1.1 | 280 | 500 | 1100 | 75 | 800  | 15                    | /    | /    | 1800 | 2000 | 2500 | S |            |
| 2×1.5 | 280 | 500 | 1100 | 75 | 900  | 15                    | 1500 | 1800 | 2200 | 2700 | 3200 | S | G FOLLIPOS |
| 2×2.2 | 280 | 530 | 1100 | 85 | 1000 | 15                    | 1800 | 2000 | 2500 | 3000 | 3600 | S |            |
| 2×2.2 | 280 | 530 | 1100 | 85 | 1000 | 15                    | 1800 | 2000 | 2500 | 3000 | 3600 | S |            |
| 2×1.5 | 400 | 530 | 1400 | 75 | 800  | 18                    | /    | /    | 1500 | 1800 | 2000 | S |            |
| 2×3   | 400 | 530 | 1400 | 85 | 1000 | 18                    | 1500 | 1800 | 2200 | 2500 | 3000 | S |            |
| 2×4   | 400 | 600 | 1400 | 95 | 1050 | 18                    | 1800 | 2200 | 2800 | 3500 | 4200 | S | U EUUIPUS  |
| 2×4   | 400 | 600 | 1400 | 95 | 1100 | 18                    | 2200 | 2500 | 3500 | 4300 | /    | S |            |
|       |     |     |      |    |      |                       |      |      |      |      |      |   |            |