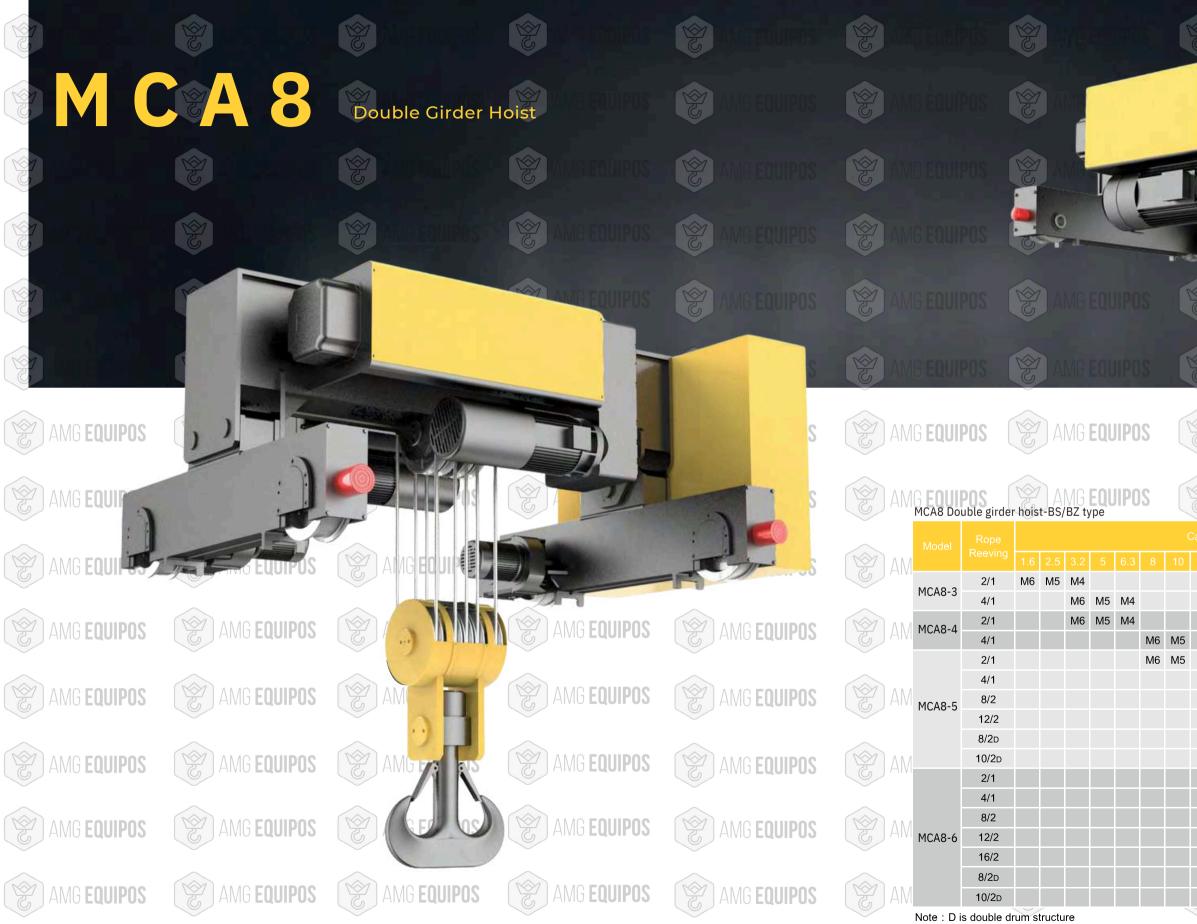

MG EQUIPOS

| S.   | Q                                                                                                                                                                                                                                                                                                                                                                                                                                                                                                                                                                                                                                                                                                                                                                                                                                                                                                                                                                                                                                                                                                                                                                                                                                                                                                                                                                                                                                                                                                                                                                                                                                                                                                                                                                                                                                                                                                                                                                                                                                                                                                                              | ) El      | UIP      | 05       |    | Sel<br>Sel                              | 7        |          |           |               | 1<br>Northernol | POS                                        |
|------|--------------------------------------------------------------------------------------------------------------------------------------------------------------------------------------------------------------------------------------------------------------------------------------------------------------------------------------------------------------------------------------------------------------------------------------------------------------------------------------------------------------------------------------------------------------------------------------------------------------------------------------------------------------------------------------------------------------------------------------------------------------------------------------------------------------------------------------------------------------------------------------------------------------------------------------------------------------------------------------------------------------------------------------------------------------------------------------------------------------------------------------------------------------------------------------------------------------------------------------------------------------------------------------------------------------------------------------------------------------------------------------------------------------------------------------------------------------------------------------------------------------------------------------------------------------------------------------------------------------------------------------------------------------------------------------------------------------------------------------------------------------------------------------------------------------------------------------------------------------------------------------------------------------------------------------------------------------------------------------------------------------------------------------------------------------------------------------------------------------------------------|-----------|----------|----------|----|-----------------------------------------|----------|----------|-----------|---------------|-----------------|--------------------------------------------|
|      |                                                                                                                                                                                                                                                                                                                                                                                                                                                                                                                                                                                                                                                                                                                                                                                                                                                                                                                                                                                                                                                                                                                                                                                                                                                                                                                                                                                                                                                                                                                                                                                                                                                                                                                                                                                                                                                                                                                                                                                                                                                                                                                                |           |          |          |    |                                         |          |          | Restaur   |               | S<br>S          | 209 DE |
|      | 20 0                                                                                                                                                                                                                                                                                                                                                                                                                                                                                                                                                                                                                                                                                                                                                                                                                                                                                                                                                                                                                                                                                                                                                                                                                                                                                                                                                                                                                                                                                                                                                                                                                                                                                                                                                                                                                                                                                                                                                                                                                                                                                                                           |           |          |          |    |                                         | 1        | 1        |           |               | S<br>S          | POS                                        |
|      | 0                                                                                                                                                                                                                                                                                                                                                                                                                                                                                                                                                                                                                                                                                                                                                                                                                                                                                                                                                                                                                                                                                                                                                                                                                                                                                                                                                                                                                                                                                                                                                                                                                                                                                                                                                                                                                                                                                                                                                                                                                                                                                                                              | E         | UIP      |          |    |                                         | 2        |          |           |               | <b>S</b>        | POS                                        |
|      | in the second se |           | 10t      | IS       |    | Ser |          |          |           |               | S<br>S          | CONTRACTOR                                 |
| Ŷ    | 7                                                                                                                                                                                                                                                                                                                                                                                                                                                                                                                                                                                                                                                                                                                                                                                                                                                                                                                                                                                                                                                                                                                                                                                                                                                                                                                                                                                                                                                                                                                                                                                                                                                                                                                                                                                                                                                                                                                                                                                                                                                                                                                              |           | UIP      | OS       |    |                                         | 7        |          | t L<br>ED |               | S<br>S          | Rogenser                                   |
| ¢J   | AM                                                                                                                                                                                                                                                                                                                                                                                                                                                                                                                                                                                                                                                                                                                                                                                                                                                                                                                                                                                                                                                                                                                                                                                                                                                                                                                                                                                                                                                                                                                                                                                                                                                                                                                                                                                                                                                                                                                                                                                                                                                                                                                             | )<br>G EC | UIP      | POS      |    |                                         | 7        | MG       | EQ        | UIPOS         | J.              | AMG <b>Equipos</b>                         |
|      | AM(                                                                                                                                                                                                                                                                                                                                                                                                                                                                                                                                                                                                                                                                                                                                                                                                                                                                                                                                                                                                                                                                                                                                                                                                                                                                                                                                                                                                                                                                                                                                                                                                                                                                                                                                                                                                                                                                                                                                                                                                                                                                                                                            |           |          | POS      |    | Sec.                                    | 7        | MG       | EQ        | UIPOS<br>Drum | Wire Rope       | AMG EQUIPOS                                |
|      |                                                                                                                                                                                                                                                                                                                                                                                                                                                                                                                                                                                                                                                                                                                                                                                                                                                                                                                                                                                                                                                                                                                                                                                                                                                                                                                                                                                                                                                                                                                                                                                                                                                                                                                                                                                                                                                                                                                                                                                                                                                                                                                                |           |          | 22       | 40 | 50                                      | <u></u>  | 00       | 400       | Diameter      |                 |                                            |
| 12.5 | 16                                                                                                                                                                                                                                                                                                                                                                                                                                                                                                                                                                                                                                                                                                                                                                                                                                                                                                                                                                                                                                                                                                                                                                                                                                                                                                                                                                                                                                                                                                                                                                                                                                                                                                                                                                                                                                                                                                                                                                                                                                                                                                                             | 20        | 25       | 32       | 40 | 50                                      | 63       | 80       | 100       | mm<br>193     | mm<br>9         | AMG EQUIPOS                                |
| M4   |                                                                                                                                                                                                                                                                                                                                                                                                                                                                                                                                                                                                                                                                                                                                                                                                                                                                                                                                                                                                                                                                                                                                                                                                                                                                                                                                                                                                                                                                                                                                                                                                                                                                                                                                                                                                                                                                                                                                                                                                                                                                                                                                |           |          |          |    |                                         |          |          |           | 271           | 13              | AMG EQUIPOS                                |
| M4   |                                                                                                                                                                                                                                                                                                                                                                                                                                                                                                                                                                                                                                                                                                                                                                                                                                                                                                                                                                                                                                                                                                                                                                                                                                                                                                                                                                                                                                                                                                                                                                                                                                                                                                                                                                                                                                                                                                                                                                                                                                                                                                                                |           |          |          |    |                                         |          |          |           |               | 18              |                                            |
|      | M6<br>M6                                                                                                                                                                                                                                                                                                                                                                                                                                                                                                                                                                                                                                                                                                                                                                                                                                                                                                                                                                                                                                                                                                                                                                                                                                                                                                                                                                                                                                                                                                                                                                                                                                                                                                                                                                                                                                                                                                                                                                                                                                                                                                                       | M5<br>M5  | M4<br>M4 |          |    |                                         |          |          |           |               |                 | AMG EQUIPOS                                |
|      |                                                                                                                                                                                                                                                                                                                                                                                                                                                                                                                                                                                                                                                                                                                                                                                                                                                                                                                                                                                                                                                                                                                                                                                                                                                                                                                                                                                                                                                                                                                                                                                                                                                                                                                                                                                                                                                                                                                                                                                                                                                                                                                                |           | M6       | M5<br>M6 | M5 | M4                                      |          |          |           | 327           | 13              |                                            |
|      |                                                                                                                                                                                                                                                                                                                                                                                                                                                                                                                                                                                                                                                                                                                                                                                                                                                                                                                                                                                                                                                                                                                                                                                                                                                                                                                                                                                                                                                                                                                                                                                                                                                                                                                                                                                                                                                                                                                                                                                                                                                                                                                                |           |          | IVIO     | M6 | M5                                      | M4       |          |           |               | 18              | AMG EQUIPOS                                |
| M6   | M5                                                                                                                                                                                                                                                                                                                                                                                                                                                                                                                                                                                                                                                                                                                                                                                                                                                                                                                                                                                                                                                                                                                                                                                                                                                                                                                                                                                                                                                                                                                                                                                                                                                                                                                                                                                                                                                                                                                                                                                                                                                                                                                             | M4        | M6       | M5       | M4 |                                         |          |          |           |               | 20              |                                            |
|      |                                                                                                                                                                                                                                                                                                                                                                                                                                                                                                                                                                                                                                                                                                                                                                                                                                                                                                                                                                                                                                                                                                                                                                                                                                                                                                                                                                                                                                                                                                                                                                                                                                                                                                                                                                                                                                                                                                                                                                                                                                                                                                                                |           | M6       | M5       | M4 |                                         |          |          |           |               |                 | AMG EQUIPOS                                |
|      |                                                                                                                                                                                                                                                                                                                                                                                                                                                                                                                                                                                                                                                                                                                                                                                                                                                                                                                                                                                                                                                                                                                                                                                                                                                                                                                                                                                                                                                                                                                                                                                                                                                                                                                                                                                                                                                                                                                                                                                                                                                                                                                                |           |          |          | M6 | M5<br>M6                                | M4<br>M5 | M4       |           | 405           | 15              |                                            |
|      |                                                                                                                                                                                                                                                                                                                                                                                                                                                                                                                                                                                                                                                                                                                                                                                                                                                                                                                                                                                                                                                                                                                                                                                                                                                                                                                                                                                                                                                                                                                                                                                                                                                                                                                                                                                                                                                                                                                                                                                                                                                                                                                                |           |          |          |    | INIO                                    | 1010     |          |           |               |                 |                                            |
|      |                                                                                                                                                                                                                                                                                                                                                                                                                                                                                                                                                                                                                                                                                                                                                                                                                                                                                                                                                                                                                                                                                                                                                                                                                                                                                                                                                                                                                                                                                                                                                                                                                                                                                                                                                                                                                                                                                                                                                                                                                                                                                                                                |           |          |          |    |                                         | M5       | M4<br>M5 | M4        |               | 20              | AMG EQUIPOS                                |