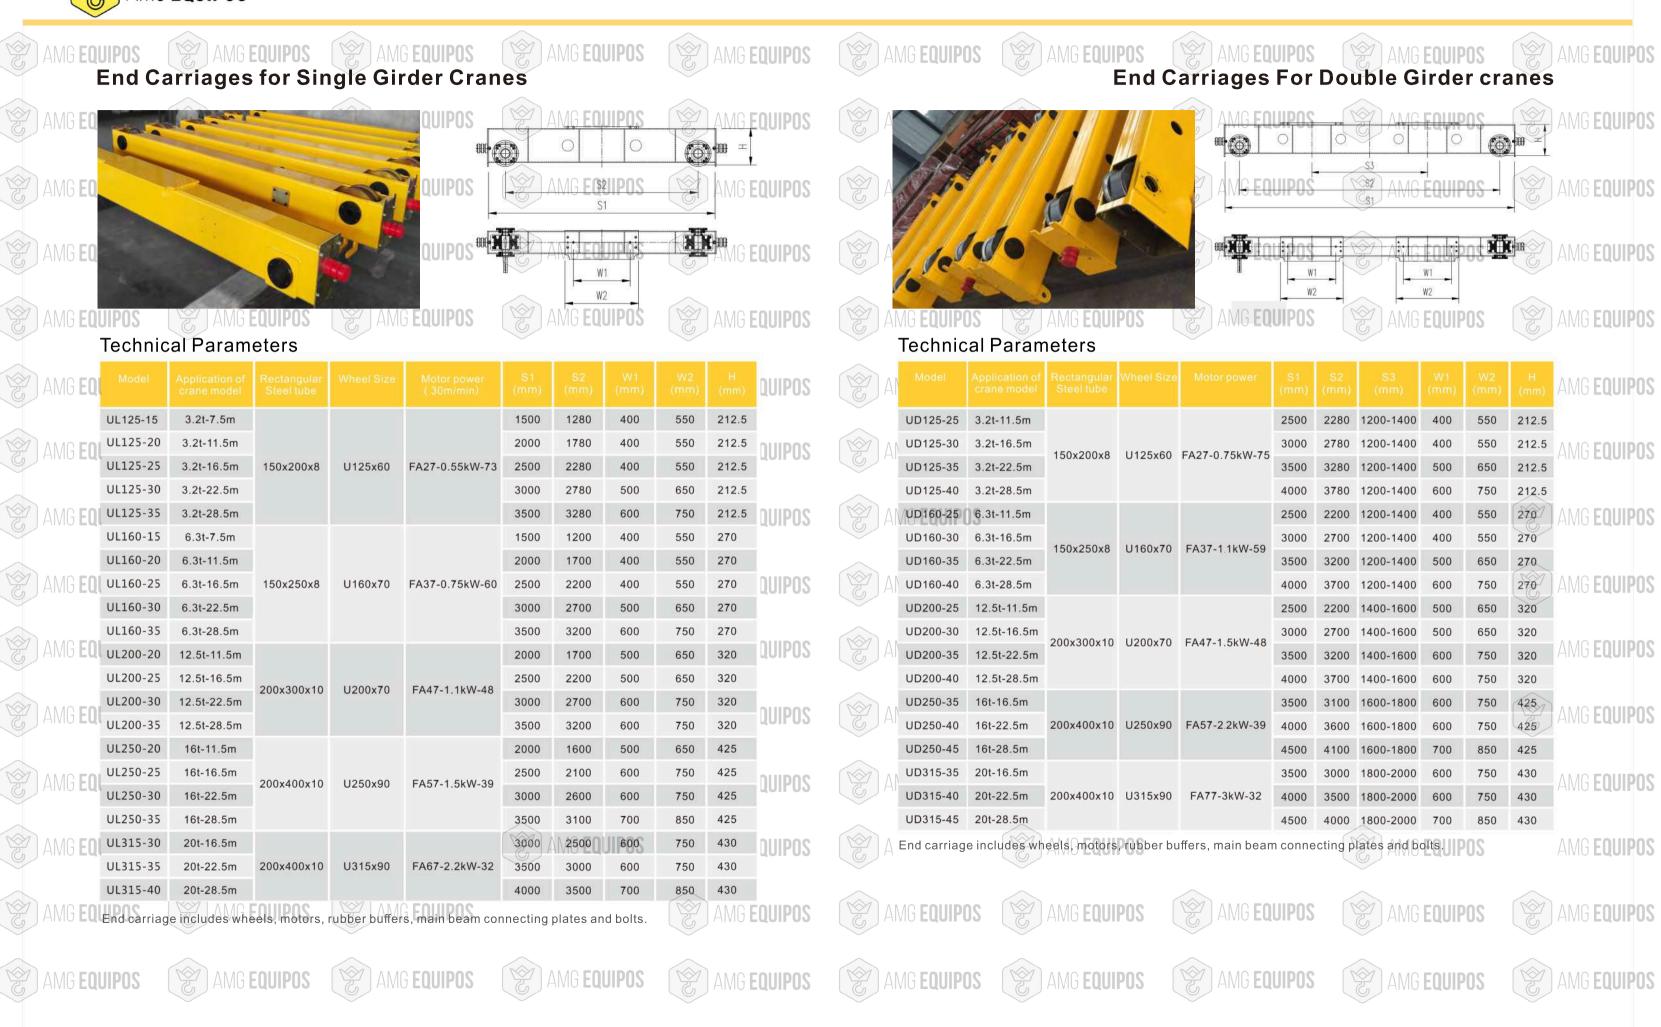

0 | 75   | 1700~3000 | 12~45  | M4 |     | 20 | 16 EQUIPOS |
| 0        | 200               | 1000 | 1100 | 85   | 1700~3000 | 6~22.5 | M4 |     | 20 |            |
| 0        | 200               | 900  | 1100 | 85   | 2000~3400 | 9~22.5 | M4 |     |    |            |
| 0        | 315               | 1500 | 1200 | 95   | 2000~3400 | 6~15   | M4 | 405 | 15 |            |
| 0        | 400               | 2500 | 1200 | 105  | 2000~3400 | 4.5~11 | M4 |     |    |            |
| 0        | 400               | 1200 | 1400 | 105  | 2000~3400 | 6~22.5 | M4 |     | 20 | 1G EQUIPOS |
| 0        | 400               | 2000 | 1400 | 105  | 2000~3400 | 7~18   | M4 |     | 20 |            |
| ~        |                   |      |      |      |           |        |    | · · | ~  |            |